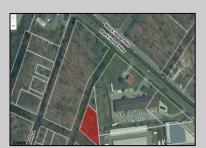

## **COMMENTS**

Prime commercial land offers a fantastic opportunity for investors and developers. Located on busy Black Horse Pike (Rt. 322) in Egg Harbor Township, across from McDonalds, Wawa, etc., near several Walmart Supercenters, etc. this property features ample space for various commercial developments. 3 Parcels are being sold Block 1904/Lot 1, Block 2001/Lot 1 & Block 2001/Lot 2. Buyer can apply to vacate paper street (Linden Ave) and combine 3 lots. Corner property with left turn access. Highly visible location with high traffic exposure Zoned Hiway Business (HB) for commercial use, ideal for retail, restaurant, office, or mixed-use development Close proximity to major highways, including Route 322, Garden State Parkway and the Atlantic City Expressway Surrounded by established businesses, national franchises, residential neighborhoods, and amenities Utilities such as water, sewer, and electricity available (verify with local providers) Potential Uses: Retail stores, Restaurants or cafes, Offices, Medical, Mixed-use development. This Black Horse Pike location with 300\' frontage benefits from its strategic location near major transportation routes, shopping centers, hotels, and entertainment. The property\'s visibility and accessibility make it a prime choice for commercial development in Egg Harbor Township. Zoning regulations: Zoned HB - verify allowable uses and development requirements with local authorities