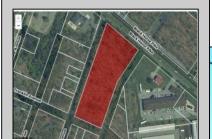

## **COMMENTS**

Prime commercial land offers a fantastic opportunity for investors and developers. Located on busy Black Horse Pike (Rt. 322) in Egg Harbor Township, across from McDonalds, Wawa, etc., near several Walmart Supercenters, etc. this property features ample space for various commercial developments. 3 Parcels are being sold Block 1904/Lot 1, Block 2001/Lot 1 & Block 2001/Lot 2. Buyer can apply to vacate paper street (Linden Ave) and combine 3 lots. Corner property with left turn access. Highly visible location with high traffic exposure Zoned Hiway Business (HB) for commercial use, ideal for retail, restaurant, office, or mixed-use development Close proximity to major highways, including Route 322, Garden State Parkway and the Atlantic City Expressway Surrounded by established businesses, national franchises, residential neighborhoods, and amenities Utilities such as water, sewer, and electricity available (verify with local providers) Potential Uses: Retail stores, Restaurants or cafes, Offices, Medical, Mixed-use development. This Black Horse Pike location with 300\' frontage benefits from its strategic location near major transportation routes, shopping centers, hotels, and entertainment. The property\'s visibility and accessibility make it a prime choice for commercial development in Egg Harbor Township. Zoning regulations: Zoned HB - verify allowable uses and development requirements with local authorities