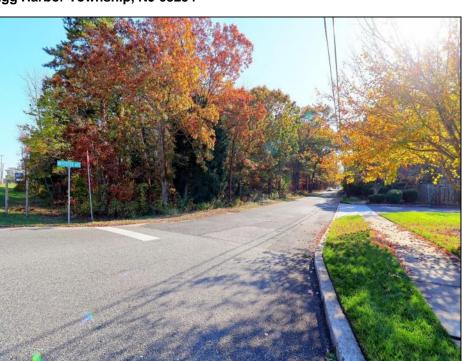

## **COMMENTS**

Prime commercial land offers a fantastic opportunity for investors and developers. Located on busy Black Horse Pike (Rt. 322) in Egg Harbor Township, across from McDonalds, Wawa, etc., near several Walmart Supercenters, etc. this property features ample space for various commercial developments. 3 Parcels are being sold Block 1904/Lot 1, Block 2001/Lot 1 & Block 2001/Lot 2. Buyer can apply to vacate paper street (Linden Ave) and combine 3 lots. Corner property with left turn access. Highly visible location with high traffic exposure Zoned Hiway Business (HB) for commercial use, ideal for retail, restaurant, office, or mixed-use development Close proximity to major highways, including Route 322, Garden State Parkway and the Atlantic City Expressway Surrounded by established businesses, national franchises, residential neighborhoods, and amenities Utilities such as water, sewer, and electricity available (verify with local providers) Potential Uses: Retail stores, Restaurants or cafes, Offices, Medical, Mixed-use development. This Black Horse Pike location with 300\' frontage benefits from its strategic location near major transportation routes, shopping centers, hotels, and entertainment. The property\'s visibility and accessibility make it a prime choice for commercial development in Egg Harbor Township. Zoning regulations: Zoned HB - verify allowable uses and development requirements with local authorities