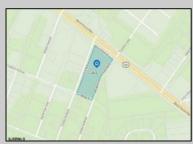

## **COMMENTS**

Prime commercial land offers a fantastic opportunity for investors and developers. Located on busy Black Horse Pike (Rt. 322) in Egg Harbor Township, across from McDonalds, Wawa, etc., near several Walmart Supercenters, etc. this property features ample space for various commercial developments. 3 Parcels are being sold Block 1904/Lot 1, Block 2001/Lot 1 & Block 2001/Lot 2. Buyer can apply to vacate paper street (Linden Ave) and combine 3 lots. Corner property with left turn access. Highly visible location with high traffic exposure Zoned Hiway Business (HB) for commercial use, ideal for retail, restaurant, office, or mixed-use development Close proximity to major highways, including Route 322, Garden State Parkway and the Atlantic City Expressway Surrounded by established businesses, national franchises, residential neighborhoods, and amenities Utilities such as water, sewer, and electricity available (verify with local providers) Potential Uses: Retail stores, Restaurants or cafes, Offices, Medical, Mixed-use development. This Black Horse Pike location with 300\' frontage benefits from its strategic location near major transportation routes, shopping centers, hotels, and entertainment. The property\'s visibility and accessibility make it a prime choice for commercial development in Egg Harbor Township. Zoning regulations: Zoned HB - verify allowable uses and development requirements with local authorities