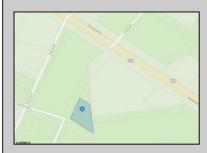

## **COMMENTS**

Prime commercial land offers a fantastic opportunity for investors and developers. Located on busy Black Horse Pike (Rt. 322) in Egg Harbor Township, across from McDonalds, Wawa, etc., near several Walmart Supercenters, etc. this property features ample space for various commercial developments. 3 Parcels are being sold Block 1904/Lot 1, Block 2001/Lot 1 & Block 2001/Lot 2. Buyer can apply to vacate paper street (Linden Ave) and combine 3 lots. Corner property with left turn access. Highly visible location with high traffic exposure Zoned Hiway Business (HB) for commercial use, ideal for retail, restaurant, office, or mixed-use development Close proximity to major highways, including Route 322, Garden State Parkway and the Atlantic City Expressway Surrounded by established businesses, national franchises, residential neighborhoods, and amenities Utilities such as water, sewer, and electricity available (verify with local providers) Potential Uses: Retail stores, Restaurants or cafes, Offices, Medical, Mixed-use development. This Black Horse Pike location with 300\' frontage benefits from its strategic location near major transportation routes, shopping centers, hotels, and entertainment. The property\'s visibility and accessibility make it a prime choice for commercial development in Egg Harbor Township. Zoning regulations: Zoned HB - verify allowable uses and development requirements with local authorities