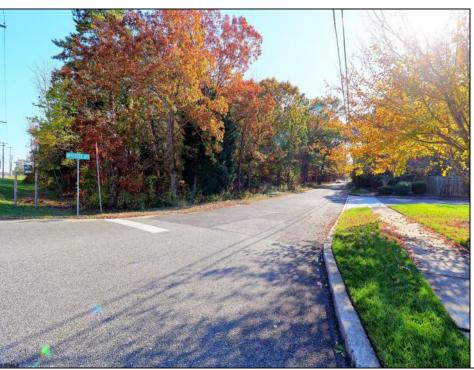

## **COMMENTS**

Prime commercial land offers a fantastic opportunity for investors and developers. Located on busy Black Horse Pike (Rt. 322) in Egg Harbor Township, across from McDonalds, Wawa, etc., near several Walmart Supercenters, etc. this property features ample space for various commercial developments. 3 Parcels are being sold Block 1904/Lot 1, Block 2001/Lot 1 & Block 2001/Lot 2. Buyer can apply to vacate paper street (Linden Ave) and combine 3 lots. Corner property with left turn access. Highly visible location with high traffic exposure Zoned Hiway Business (HB) for commercial use, ideal for retail, restaurant, office, or mixed-use development Close proximity to major highways, including Route 322, Garden State Parkway and the Atlantic City Expressway Surrounded by established businesses, national franchises, residential neighborhoods, and amenities Utilities such as water, sewer, and electricity available (verify with local providers) Potential Uses: Retail stores, Restaurants or cafes, Offices, Medical, Mixed-use development. This Black Horse Pike location with 300\' frontage benefits from its strategic location near major transportation routes, shopping centers, hotels, and entertainment. The property\'s visibility and accessibility make it a prime choice for commercial development in Egg Harbor Township. Zoning regulations: Zoned HB - verify allowable uses and development requirements with local authorities