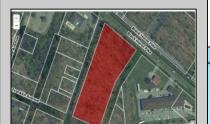

## **COMMENTS**

Prime commercial land offers a fantastic opportunity for investors and developers. Located on busy Black Horse Pike (Rt. 322) in Egg Harbor Township, across from McDonalds, Wawa, etc., near several Walmart Supercenters, etc. this property features ample space for various commercial developments. 3 Parcels are being sold Block 1904/Lot 1, Block 2001/Lot 1 & Block 2001/Lot 2. Buyer can apply to vacate paper street (Linden Ave) and combine 3 lots. Corner property with left turn access. Highly visible location with high traffic exposure Zoned Hiway Business (HB) for commercial use, ideal for retail, restaurant, office, or mixed-use development Close proximity to major highways, including Route 322, Garden State Parkway and the Atlantic City Expressway Surrounded by established businesses, national franchises, residential neighborhoods, and amenities Utilities such as water, sewer, and electricity available (verify with local providers) Potential Uses: Retail stores, Restaurants or cafes, Offices, Medical, Mixed-use development. This Black Horse Pike location with 300\' frontage benefits from its strategic location near major transportation routes, shopping centers, hotels, and entertainment. The property\'s visibility and accessibility make it a prime choice for commercial development in Egg Harbor Township. Zoning regulations: Zoned HB - verify allowable uses and development requirements with local authorities