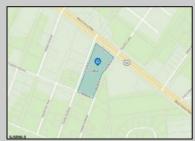

## **COMMENTS**

Prime commercial land offers a fantastic opportunity for investors and developers. Located on busy Black Horse Pike (Rt. 322) in Egg Harbor Township, across from McDonalds, Wawa, etc., near several Walmart Supercenters, etc. this property features ample space for various commercial developments. 3 Parcels are being sold Block 1904/Lot 1, Block 2001/Lot 1 & Block 2001/Lot 2. Buyer can apply to vacate paper street (Linden Ave) and combine 3 lots. Corner property with left turn access. Highly visible location with high traffic exposure Zoned Hiway Business (HB) for commercial use, ideal for retail, restaurant, office, or mixed-use development Close proximity to major highways, including Route 322, Garden State Parkway and the Atlantic City Expressway Surrounded by established businesses, national franchises, residential neighborhoods, and amenities Utilities such as water, sewer, and electricity available (verify with local providers) Potential Uses: Retail stores, Restaurants or cafes, Offices, Medical, Mixed-use development. This Black Horse Pike location with 300\' frontage benefits from its strategic location near major transportation routes, shopping centers, hotels, and entertainment. The property\'s visibility and accessibility make it a prime choice for commercial development in Egg Harbor Township. Zoning regulations: Zoned HB - verify allowable uses and development requirements with local authorities