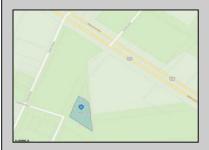

## **COMMENTS**

Prime commercial land offers a fantastic opportunity for investors and developers. Located on busy Black Horse Pike (Rt. 322) in Egg Harbor Township, across from McDonalds, Wawa, etc., near several Walmart Supercenters, etc. this property features ample space for various commercial developments. 3 Parcels are being sold Block 1904/Lot 1, Block 2001/Lot 1 & Block 2001/Lot 2. Buyer can apply to vacate paper street (Linden Ave) and combine 3 lots. Corner property with left turn access. Highly visible location with high traffic exposure Zoned Hiway Business (HB) for commercial use, ideal for retail, restaurant, office, or mixed-use development Close proximity to major highways, including Route 322, Garden State Parkway and the Atlantic City Expressway Surrounded by established businesses, national franchises, residential neighborhoods, and amenities Utilities such as water, sewer, and electricity available (verify with local providers) Potential Uses: Retail stores, Restaurants or cafes, Offices, Medical, Mixed-use development. This Black Horse Pike location with 300\' frontage benefits from its strategic location near major transportation routes, shopping centers, hotels, and entertainment. The property\'s visibility and accessibility make it a prime choice for commercial development in Egg Harbor Township. Zoning regulations: Zoned HB - verify allowable uses and development requirements with local authorities