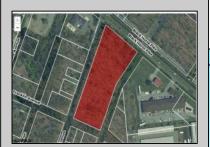

## **COMMENTS**

Prime commercial land offers a fantastic opportunity for investors and developers. Located on busy Black Horse Pike (Rt. 322) in Egg Harbor Township, across from McDonalds, Wawa, etc., near several Walmart Supercenters, etc. this property features ample space for various commercial developments. 3 Parcels are being sold Block 1904/Lot 1, Block 2001/Lot 1 & Block 2001/Lot 2. Buyer can apply to vacate paper street (Linden Ave) and combine 3 lots. Corner property with left turn access. Highly visible location with high traffic exposure Zoned Hiway Business (HB) for commercial use, ideal for retail, restaurant, office, or mixed-use development Close proximity to major highways, including Route 322, Garden State Parkway and the Atlantic City Expressway Surrounded by established businesses, national franchises, residential neighborhoods, and amenities Utilities such as water, sewer, and electricity available (verify with local providers) Potential Uses: Retail stores, Restaurants or cafes, Offices, Medical, Mixed-use development. This Black Horse Pike location with 300\' frontage benefits from its strategic location near major transportation routes, shopping centers, hotels, and entertainment. The property\'s visibility and accessibility make it a prime choice for commercial development in Egg Harbor Township. Zoning regulations: Zoned HB - verify allowable uses and development requirements with local authorities