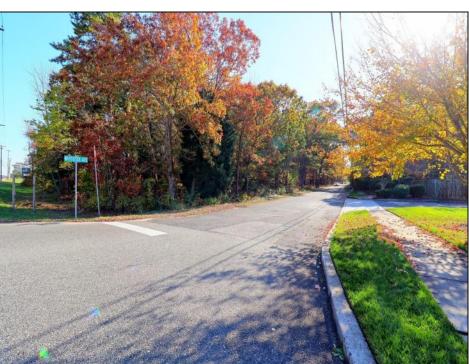

## **COMMENTS**

Prime commercial land offers a fantastic opportunity for investors and developers. Located on busy Black Horse Pike (Rt. 322) in Egg Harbor Township, across from McDonalds, Wawa, etc., near several Walmart Supercenters, etc. this property features ample space for various commercial developments. 3 Parcels are being sold Block 1904/Lot 1, Block 2001/Lot 1 & Block 2001/Lot 2. Buyer can apply to vacate paper street (Linden Ave) and combine 3 lots. Corner property with left turn access. Highly visible location with high traffic exposure Zoned Hiway Business (HB) for commercial use, ideal for retail, restaurant, office, or mixed-use development Close proximity to major highways, including Route 322, Garden State Parkway and the Atlantic City Expressway Surrounded by established businesses, national franchises, residential neighborhoods, and amenities Utilities such as water, sewer, and electricity available (verify with local providers) Potential Uses: Retail stores, Restaurants or cafes, Offices, Medical, Mixed-use development. This Black Horse Pike location with 300\' frontage benefits from its strategic location near major transportation routes, shopping centers, hotels, and entertainment. The property\'s visibility and accessibility make it a prime choice for commercial development in Egg Harbor Township. Zoning regulations: Zoned HB - verify allowable uses and development requirements with local authorities