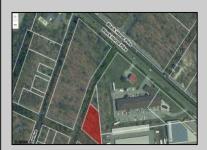

## **COMMENTS**

Prime commercial land offers a fantastic opportunity for investors and developers. Located on busy Black Horse Pike (Rt. 322) in Egg Harbor Township, across from McDonalds, Wawa, etc., near several Walmart Supercenters, etc. this property features ample space for various commercial developments. 3 Parcels are being sold Block 1904/Lot 1, Block 2001/Lot 1 & Block 2001/Lot 2. Buyer can apply to vacate paper street (Linden Ave) and combine 3 lots. Corner property with left turn access. Highly visible location with high traffic exposure Zoned Hiway Business (HB) for commercial use, ideal for retail, restaurant, office, or mixed-use development Close proximity to major highways, including Route 322, Garden State Parkway and the Atlantic City Expressway Surrounded by established businesses, national franchises, residential neighborhoods, and amenities Utilities such as water, sewer, and electricity available (verify with local providers) Potential Uses: Retail stores, Restaurants or cafes, Offices, Medical, Mixed-use development. This Black Horse Pike location with 300\' frontage benefits from its strategic location near major transportation routes, shopping centers, hotels, and entertainment. The property\'s visibility and accessibility make it a prime choice for commercial development in Egg Harbor Township. Zoning regulations: Zoned HB - verify allowable uses and development requirements with local authorities