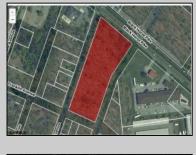

## 6637 -6641 Black Horse Egg Harbor Township, NJ 08234

Asking \$1,299,000.00

## COMMENTS

Prime commercial land offers a fantastic opportunity for investors and developers. Located on busy Black Horse Pike (Rt. 322) in Egg Harbor Township, across from McDonalds, Wawa, etc., near several Walmart Supercenters, etc. this property features ample space for various commercial developments. 3 Parcels are being sold Block 1904/Lot 1, Block 2001/Lot 1 & Block 2001/Lot 2. Buyer can apply to vacate paper street (Linden Ave) and combine 3 lots. Corner property with left turn access. Highly visible location with high traffic exposure Zoned Hiway Business (HB) for commercial use, ideal for retail, restaurant, office, or mixed-use development Close proximity to major highways, including Route 322, Garden State Parkway and the Atlantic City Expressway Surrounded by established businesses, national franchises, residential neighborhoods, and amenities Utilities such as water, sewer, and electricity available (verify with local providers) Potential Uses: Retail stores, Restaurants or cafes, Offices, Medical, Mixed-use development. This Black Horse Pike location with 300\' frontage benefits from its strategic location near major transportation routes, shopping centers, hotels, and entertainment. The property/'s visibility and accessibility make it a prime choice for commercial development in Egg Harbor Township. Zoning regulations: Zoned HB - verify allowable uses and development requirements with local authorities