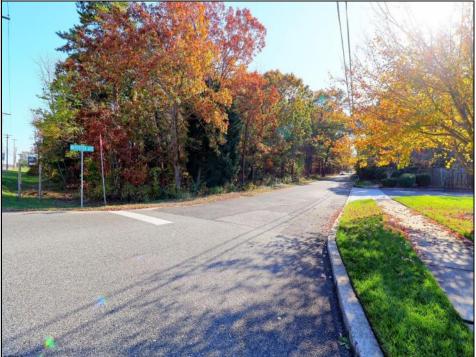

## COMMENTS

Prime commercial land offers a fantastic opportunity for investors and developers. Located on busy Black Horse Pike (Rt. 322) in Egg Harbor Township, across from McDonalds, Wawa, etc., near several Walmart Supercenters, etc. this property features ample space for various commercial developments. 3 Parcels are being sold Block 1904/Lot 1, Block 2001/Lot 1 & Block 2001/Lot 2. Buyer can apply to vacate paper street (Linden Ave) and combine 3 lots. Corner property with left turn access. Highly visible location with high traffic exposure Zoned Hiway Business (HB) for commercial use, ideal for retail, restaurant, office, or mixed-use development Close proximity to major highways, including Route 322, Garden State Parkway and the Atlantic City Expressway Surrounded by established businesses, national franchises, residential neighborhoods, and amenities Utilities such as water, sewer, and electricity available (verify with local providers) Potential Uses: Retail stores, Restaurants or cafes, Offices, Medical, Mixed-use development. This Black Horse Pike location with 300\' frontage benefits from its strategic location near major transportation routes, shopping centers, hotels, and entertainment. The property/'s visibility and accessibility make it a prime choice for commercial development in Egg Harbor Township. Zoning regulations: Zoned HB - verify allowable uses and development requirements with local authorities