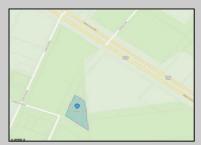

## 6637 -6641 Black Horse Egg Harbor Township, NJ 08234

Asking \$1,299,000.00

## COMMENTS

Prime commercial land offers a fantastic opportunity for investors and developers. Located on busy Black Horse Pike (Rt. 322) in Egg Harbor Township, across from McDonalds, Wawa, etc., near several Walmart Supercenters, etc. this property features ample space for various commercial developments. 3 Parcels are being sold Block 1904/Lot 1, Block 2001/Lot 1 & Block 2001/Lot 2. Buyer can apply to vacate paper street (Linden Ave) and combine 3 lots. Corner property with left turn access. Highly visible location with high traffic exposure Zoned Hiway Business (HB) for commercial use, ideal for retail, restaurant, office, or mixed-use development Close proximity to major highways, including Route 322, Garden State Parkway and the Atlantic City Expressway Surrounded by established businesses, national franchises, residential neighborhoods, and amenities Utilities such as water, sewer, and electricity available (verify with local providers) Potential Uses: Retail stores, Restaurants or cafes, Offices, Medical, Mixed-use development. This Black Horse Pike location with 300\' frontage benefits from its strategic location near major transportation routes, shopping centers, hotels, and entertainment. The property/'s visibility and accessibility make it a prime choice for commercial development in Egg Harbor Township. Zoning regulations: Zoned HB - verify allowable uses and development requirements with local authorities