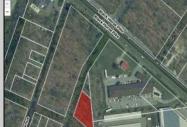

## 6637 -6641 Black Horse Egg Harbor Township, NJ 08234

Asking \$1,299,000.00

## COMMENTS

Prime commercial land offers a fantastic opportunity for investors and developers. Located on busy Black Horse Pike (Rt. 322) in Egg Harbor Township, across from McDonalds, Wawa, etc., near several Walmart Supercenters, etc. this property features ample space for various commercial developments. 3 Parcels are being sold Block 1904/Lot 1, Block 2001/Lot 1 & Block 2001/Lot 2. Buyer can apply to vacate paper street (Linden Ave) and combine 3 lots. Corner property with left turn access. Highly visible location with high traffic exposure Zoned Hiway Business (HB) for commercial use, ideal for retail, restaurant, office, or mixed-use development Close proximity to major highways, including Route 322, Garden State Parkway and the Atlantic City Expressway Surrounded by established businesses, national franchises, residential neighborhoods, and amenities Utilities such as water, sewer, and electricity available (verify with local providers) Potential Uses: Retail stores, Restaurants or cafes, Offices, Medical, Mixed-use development. This Black Horse Pike location with 300\' frontage benefits from its strategic location near major transportation routes, shopping centers, hotels, and entertainment. The property/'s visibility and accessibility make it a prime choice for commercial development in Egg Harbor Township. Zoning regulations: Zoned HB - verify allowable uses and development requirements with local authorities