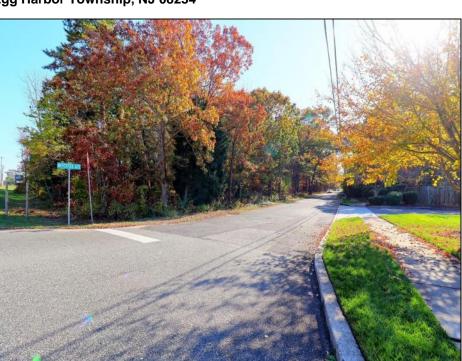

## **COMMENTS**

Prime commercial land offers a fantastic opportunity for investors and developers. Located on busy Black Horse Pike (Rt. 322) in Egg Harbor Township, across from McDonalds, Wawa, etc., near several Walmart Supercenters, etc. this property features ample space for various commercial developments. 3 Parcels are being sold Block 1904/Lot 1, Block 2001/Lot 1 & Block 2001/Lot 2. Buyer can apply to vacate paper street (Linden Ave) and combine 3 lots. Corner property with left turn access. Highly visible location with high traffic exposure Zoned Hiway Business (HB) for commercial use, ideal for retail, restaurant, office, or mixed-use development Close proximity to major highways, including Route 322, Garden State Parkway and the Atlantic City Expressway Surrounded by established businesses, national franchises, residential neighborhoods, and amenities Utilities such as water, sewer, and electricity available (verify with local providers) Potential Uses: Retail stores, Restaurants or cafes, Offices, Medical, Mixed-use development. This Black Horse Pike location with 300\' frontage benefits from its strategic location near major transportation routes, shopping centers, hotels, and entertainment. The property\'s visibility and accessibility make it a prime choice for commercial development in Egg Harbor Township. Zoning regulations: Zoned HB - verify allowable uses and development requirements with local authorities