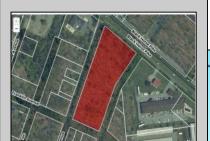

## **COMMENTS**

Prime commercial land offers a fantastic opportunity for investors and developers. Located on busy Black Horse Pike (Rt. 322) in Egg Harbor Township, across from McDonalds, Wawa, etc., near several Walmart Supercenters, etc. this property features ample space for various commercial developments. 3 Parcels are being sold Block 1904/Lot 1, Block 2001/Lot 1 & Block 2001/Lot 2. Buyer can apply to vacate paper street (Linden Ave) and combine 3 lots. Corner property with left turn access. Highly visible location with high traffic exposure Zoned Hiway Business (HB) for commercial use, ideal for retail, restaurant, office, or mixed-use development Close proximity to major highways, including Route 322, Garden State Parkway and the Atlantic City Expressway Surrounded by established businesses, national franchises, residential neighborhoods, and amenities Utilities such as water, sewer, and electricity available (verify with local providers) Potential Uses: Retail stores, Restaurants or cafes, Offices, Medical, Mixed-use development. This Black Horse Pike location with 300\' frontage benefits from its strategic location near major transportation routes, shopping centers, hotels, and entertainment. The property\'s visibility and accessibility make it a prime choice for commercial development in Egg Harbor Township. Zoning regulations: Zoned HB - verify allowable uses and development requirements with local authorities