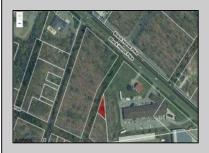

## **COMMENTS**

Prime commercial land offers a fantastic opportunity for investors and developers. Located on busy Black Horse Pike (Rt. 322) in Egg Harbor Township, across from McDonalds, Wawa, etc., near several Walmart Supercenters, etc. this property features ample space for various commercial developments. 3 Parcels are being sold Block 1904/Lot 1, Block 2001/Lot 1 & Block 2001/Lot 2. Buyer can apply to vacate paper street (Linden Ave) and combine 3 lots. Corner property with left turn access. Highly visible location with high traffic exposure Zoned Hiway Business (HB) for commercial use, ideal for retail, restaurant, office, or mixed-use development Close proximity to major highways, including Route 322, Garden State Parkway and the Atlantic City Expressway Surrounded by established businesses, national franchises, residential neighborhoods, and amenities Utilities such as water, sewer, and electricity available (verify with local providers) Potential Uses: Retail stores, Restaurants or cafes, Offices, Medical, Mixed-use development. This Black Horse Pike location with 300\' frontage benefits from its strategic location near major transportation routes, shopping centers, hotels, and entertainment. The property\'s visibility and accessibility make it a prime choice for commercial development in Egg Harbor Township. Zoning regulations: Zoned HB - verify allowable uses and development requirements with local authorities