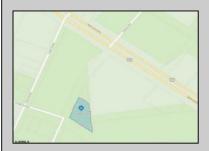

## **COMMENTS**

Prime commercial land offers a fantastic opportunity for investors and developers. Located on busy Black Horse Pike (Rt. 322) in Egg Harbor Township, across from McDonalds, Wawa, etc., near several Walmart Supercenters, etc. this property features ample space for various commercial developments. 3 Parcels are being sold Block 1904/Lot 1, Block 2001/Lot 1 & Block 2001/Lot 2. Buyer can apply to vacate paper street (Linden Ave) and combine 3 lots. Corner property with left turn access. Highly visible location with high traffic exposure Zoned Hiway Business (HB) for commercial use, ideal for retail, restaurant, office, or mixed-use development Close proximity to major highways, including Route 322, Garden State Parkway and the Atlantic City Expressway Surrounded by established businesses, national franchises, residential neighborhoods, and amenities Utilities such as water, sewer, and electricity available (verify with local providers) Potential Uses: Retail stores, Restaurants or cafes, Offices, Medical, Mixed-use development. This Black Horse Pike location with 300\' frontage benefits from its strategic location near major transportation routes, shopping centers, hotels, and entertainment. The property\'s visibility and accessibility make it a prime choice for commercial development in Egg Harbor Township. Zoning regulations: Zoned HB - verify allowable uses and development requirements with local authorities