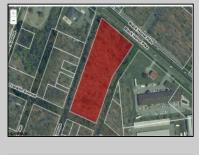

## COMMENTS

Prime commercial land offers a fantastic opportunity for investors and developers. Located on busy Black Horse Pike (Rt. 322) in Egg Harbor Township, across from McDonalds, Wawa, etc., near several Walmart Supercenters, etc. this property features ample space for various commercial developments. 3 Parcels are being sold Block 1904/Lot 1, Block 2001/Lot 1 & Block 2001/Lot 2. Buyer can apply to vacate paper street (Linden Ave) and combine 3 lots. Corner property with left turn access. Highly visible location with high traffic exposure Zoned Hiway Business (HB) for commercial use, ideal for retail, restaurant, office, or mixed-use development Close proximity to major highways, including Route 322, Garden State Parkway and the Atlantic City Expressway Surrounded by established businesses, national franchises, residential neighborhoods, and amenities Utilities such as water, sewer, and electricity available (verify with local providers) Potential Uses: Retail stores, Restaurants or cafes, Offices, Medical, Mixed-use development. This Black Horse Pike location with 300\' frontage benefits from its strategic location near major transportation routes, shopping centers, hotels, and entertainment. The property/'s visibility and accessibility make it a prime choice for commercial development in Egg Harbor Township. Zoning regulations: Zoned HB - verify allowable uses and development requirements with local authorities