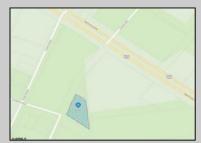

## COMMENTS

Prime commercial land offers a fantastic opportunity for investors and developers. Located on busy Black Horse Pike (Rt. 322) in Egg Harbor Township, across from McDonalds, Wawa, etc., near several Walmart Supercenters, etc. this property features ample space for various commercial developments. 3 Parcels are being sold Block 1904/Lot 1, Block 2001/Lot 1 & Block 2001/Lot 2. Buyer can apply to vacate paper street (Linden Ave) and combine 3 lots. Corner property with left turn access. Highly visible location with high traffic exposure Zoned Hiway Business (HB) for commercial use, ideal for retail, restaurant, office, or mixed-use development Close proximity to major highways, including Route 322, Garden State Parkway and the Atlantic City Expressway Surrounded by established businesses, national franchises, residential neighborhoods, and amenities Utilities such as water, sewer, and electricity available (verify with local providers) Potential Uses: Retail stores, Restaurants or cafes, Offices, Medical, Mixed-use development. This Black Horse Pike location with 300\' frontage benefits from its strategic location near major transportation routes, shopping centers, hotels, and entertainment. The property/'s visibility and accessibility make it a prime choice for commercial development in Egg Harbor Township. Zoning regulations: Zoned HB - verify allowable uses and development requirements with local authorities