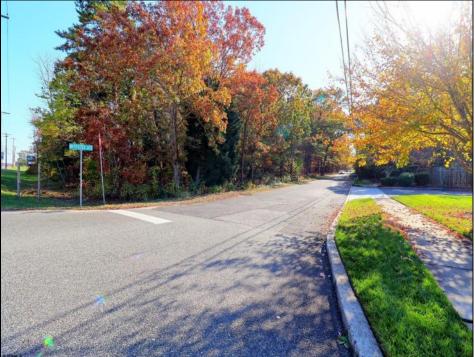

## COMMENTS

Prime commercial land offers a fantastic opportunity for investors and developers. Located on busy Black Horse Pike (Rt. 322) in Egg Harbor Township, across from McDonalds, Wawa, etc., near several Walmart Supercenters, etc. this property features ample space for various commercial developments. 3 Parcels are being sold Block 1904/Lot 1, Block 2001/Lot 1 & Block 2001/Lot 2. Buyer can apply to vacate paper street (Linden Ave) and combine 3 lots. Corner property with left turn access. Highly visible location with high traffic exposure Zoned Hiway Business (HB) for commercial use, ideal for retail, restaurant, office, or mixed-use development Close proximity to major highways, including Route 322, Garden State Parkway and the Atlantic City Expressway Surrounded by established businesses, national franchises, residential neighborhoods, and amenities Utilities such as water, sewer, and electricity available (verify with local providers) Potential Uses: Retail stores, Restaurants or cafes, Offices, Medical, Mixed-use development. This Black Horse Pike location with 300\' frontage benefits from its strategic location near major transportation routes, shopping centers, hotels, and entertainment. The property/'s visibility and accessibility make it a prime choice for commercial development in Egg Harbor Township. Zoning regulations: Zoned HB - verify allowable uses and development requirements with local authorities