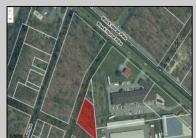

## COMMENTS

Prime commercial land offers a fantastic opportunity for investors and developers. Located on busy Black Horse Pike (Rt. 322) in Egg Harbor Township, across from McDonalds, Wawa, etc., near several Walmart Supercenters, etc. this property features ample space for various commercial developments. 3 Parcels are being sold Block 1904/Lot 1, Block 2001/Lot 1 & Block 2001/Lot 2. Buyer can apply to vacate paper street (Linden Ave) and combine 3 lots. Corner property with left turn access. Highly visible location with high traffic exposure Zoned Hiway Business (HB) for commercial use, ideal for retail, restaurant, office, or mixed-use development Close proximity to major highways, including Route 322, Garden State Parkway and the Atlantic City Expressway Surrounded by established businesses, national franchises, residential neighborhoods, and amenities Utilities such as water, sewer, and electricity available (verify with local providers) Potential Uses: Retail stores, Restaurants or cafes, Offices, Medical, Mixed-use development. This Black Horse Pike location with 300\' frontage benefits from its strategic location near major transportation routes, shopping centers, hotels, and entertainment. The property/'s visibility and accessibility make it a prime choice for commercial development in Egg Harbor Township. Zoning regulations: Zoned HB - verify allowable uses and development requirements with local authorities