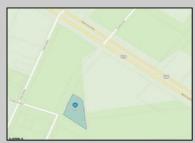

## COMMENTS

Prime commercial land offers a fantastic opportunity for investors and developers. Located on busy Black Horse Pike (Rt. 322) in Egg Harbor Township, across from McDonalds, Wawa, etc., near several Walmart Supercenters, etc. this property features ample space for various commercial developments. 3 Parcels are being sold Block 1904/Lot 1, Block 2001/Lot 1 & Block 2001/Lot 2. Buyer can apply to vacate paper street (Linden Ave) and combine 3 lots. Corner property with left turn access. Highly visible location with high traffic exposure Zoned Hiway Business (HB) for commercial use, ideal for retail, restaurant, office, or mixed-use development Close proximity to major highways, including Route 322, Garden State Parkway and the Atlantic City Expressway Surrounded by established businesses, national franchises, residential neighborhoods, and amenities Utilities such as water, sewer, and electricity available (verify with local providers) Potential Uses: Retail stores, Restaurants or cafes, Offices, Medical, Mixed-use development. This Black Horse Pike location with 300\' frontage benefits from its strategic location near major transportation routes, shopping centers, hotels, and entertainment. The property/'s visibility and accessibility make it a prime choice for commercial development in Egg Harbor Township. Zoning regulations: Zoned HB - verify allowable uses and development requirements with local authorities