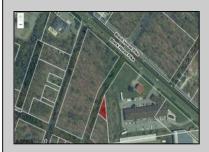

## COMMENTS

Prime commercial land offers a fantastic opportunity for investors and developers. Located on busy Black Horse Pike (Rt. 322) in Egg Harbor Township, across from McDonalds, Wawa, etc., near several Walmart Supercenters, etc. this property features ample space for various commercial developments. 3 Parcels are being sold Block 1904/Lot 1, Block 2001/Lot 1 & Block 2001/Lot 2. Buyer can apply to vacate paper street (Linden Ave) and combine 3 lots. Corner property with left turn access. Highly visible location with high traffic exposure Zoned Hiway Business (HB) for commercial use, ideal for retail, restaurant, office, or mixed-use development Close proximity to major highways, including Route 322, Garden State Parkway and the Atlantic City Expressway Surrounded by established businesses, national franchises, residential neighborhoods, and amenities Utilities such as water, sewer, and electricity available (verify with local providers) Potential Uses: Retail stores, Restaurants or cafes, Offices, Medical, Mixed-use development. This Black Horse Pike location with 300\' frontage benefits from its strategic location near major transportation routes, shopping centers, hotels, and entertainment. The property/'s visibility and accessibility make it a prime choice for commercial development in Egg Harbor Township. Zoning regulations: Zoned HB - verify allowable uses and development requirements with local authorities