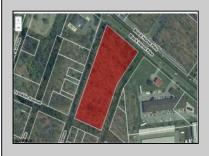

## COMMENTS

Prime commercial land offers a fantastic opportunity for investors and developers. Located on busy Black Horse Pike (Rt. 322) in Egg Harbor Township, across from McDonalds, Wawa, etc., near several Walmart Supercenters, etc. this property features ample space for various commercial developments. 3 Parcels are being sold Block 1904/Lot 1, Block 2001/Lot 1 & Block 2001/Lot 2. Buyer can apply to vacate paper street (Linden Ave) and combine 3 lots. Corner property with left turn access. Highly visible location with high traffic exposure Zoned Hiway Business (HB) for commercial use, ideal for retail, restaurant, office, or mixed-use development Close proximity to major highways, including Route 322, Garden State Parkway and the Atlantic City Expressway Surrounded by established businesses, national franchises, residential neighborhoods, and amenities Utilities such as water, sewer, and electricity available (verify with local providers) Potential Uses: Retail stores, Restaurants or cafes, Offices, Medical, Mixed-use development. This Black Horse Pike location with 300\' frontage benefits from its strategic location near major transportation routes, shopping centers, hotels, and entertainment. The property/'s visibility and accessibility make it a prime choice for commercial development in Egg Harbor Township. Zoning regulations: Zoned HB - verify allowable uses and development requirements with local authorities