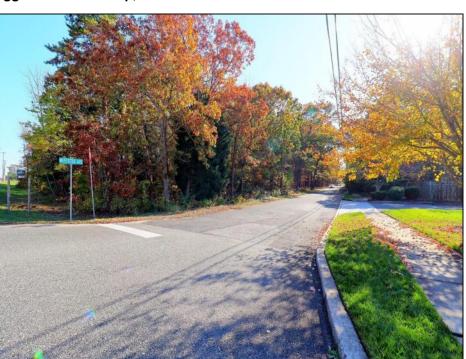

## **COMMENTS**

Prime commercial land offers a fantastic opportunity for investors and developers. Located on busy Black Horse Pike (Rt. 322) in Egg Harbor Township, across from McDonalds, Wawa, etc., near several Walmart Supercenters, etc. this property features ample space for various commercial developments. 3 Parcels are being sold Block 1904/Lot 1, Block 2001/Lot 1 & Block 2001/Lot 2. Buyer can apply to vacate paper street (Linden Ave) and combine 3 lots. Corner property with left turn access. Highly visible location with high traffic exposure Zoned Hiway Business (HB) for commercial use, ideal for retail, restaurant, office, or mixed-use development Close proximity to major highways, including Route 322, Garden State Parkway and the Atlantic City Expressway Surrounded by established businesses, national franchises, residential neighborhoods, and amenities Utilities such as water, sewer, and electricity available (verify with local providers) Potential Uses: Retail stores, Restaurants or cafes, Offices, Medical, Mixed-use development. This Black Horse Pike location with 300\' frontage benefits from its strategic location near major transportation routes, shopping centers, hotels, and entertainment. The property\'s visibility and accessibility make it a prime choice for commercial development in Egg Harbor Township. Zoning regulations: Zoned HB - verify allowable uses and development requirements with local authorities