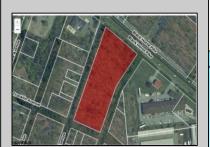

## **COMMENTS**

Prime commercial land offers a fantastic opportunity for investors and developers. Located on busy Black Horse Pike (Rt. 322) in Egg Harbor Township, across from McDonalds, Wawa, etc., near several Walmart Supercenters, etc. this property features ample space for various commercial developments. 3 Parcels are being sold Block 1904/Lot 1, Block 2001/Lot 1 & Block 2001/Lot 2. Buyer can apply to vacate paper street (Linden Ave) and combine 3 lots. Corner property with left turn access. Highly visible location with high traffic exposure Zoned Hiway Business (HB) for commercial use, ideal for retail, restaurant, office, or mixed-use development Close proximity to major highways, including Route 322, Garden State Parkway and the Atlantic City Expressway Surrounded by established businesses, national franchises, residential neighborhoods, and amenities Utilities such as water, sewer, and electricity available (verify with local providers) Potential Uses: Retail stores, Restaurants or cafes, Offices, Medical, Mixed-use development. This Black Horse Pike location with 300\' frontage benefits from its strategic location near major transportation routes, shopping centers, hotels, and entertainment. The property\'s visibility and accessibility make it a prime choice for commercial development in Egg Harbor Township. Zoning regulations: Zoned HB - verify allowable uses and development requirements with local authorities