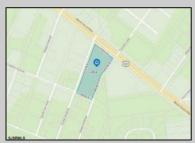

## **COMMENTS**

Prime commercial land offers a fantastic opportunity for investors and developers. Located on busy Black Horse Pike (Rt. 322) in Egg Harbor Township, across from McDonalds, Wawa, etc., near several Walmart Supercenters, etc. this property features ample space for various commercial developments. 3 Parcels are being sold Block 1904/Lot 1, Block 2001/Lot 1 & Block 2001/Lot 2. Buyer can apply to vacate paper street (Linden Ave) and combine 3 lots. Corner property with left turn access. Highly visible location with high traffic exposure Zoned Hiway Business (HB) for commercial use, ideal for retail, restaurant, office, or mixed-use development Close proximity to major highways, including Route 322, Garden State Parkway and the Atlantic City Expressway Surrounded by established businesses, national franchises, residential neighborhoods, and amenities Utilities such as water, sewer, and electricity available (verify with local providers) Potential Uses: Retail stores, Restaurants or cafes, Offices, Medical, Mixed-use development. This Black Horse Pike location with 300\' frontage benefits from its strategic location near major transportation routes, shopping centers, hotels, and entertainment. The property\'s visibility and accessibility make it a prime choice for commercial development in Egg Harbor Township. Zoning regulations: Zoned HB - verify allowable uses and development requirements with local authorities