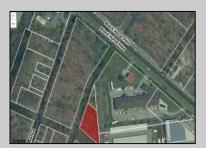

## **COMMENTS**

Prime commercial land offers a fantastic opportunity for investors and developers. Located on busy Black Horse Pike (Rt. 322) in Egg Harbor Township, across from McDonalds, Wawa, etc., near several Walmart Supercenters, etc. this property features ample space for various commercial developments. 3 Parcels are being sold Block 1904/Lot 1, Block 2001/Lot 1 & Block 2001/Lot 2. Buyer can apply to vacate paper street (Linden Ave) and combine 3 lots. Corner property with left turn access. Highly visible location with high traffic exposure Zoned Hiway Business (HB) for commercial use, ideal for retail, restaurant, office, or mixed-use development Close proximity to major highways, including Route 322, Garden State Parkway and the Atlantic City Expressway Surrounded by established businesses, national franchises, residential neighborhoods, and amenities Utilities such as water, sewer, and electricity available (verify with local providers) Potential Uses: Retail stores, Restaurants or cafes, Offices, Medical, Mixed-use development. This Black Horse Pike location with 300\' frontage benefits from its strategic location near major transportation routes, shopping centers, hotels, and entertainment. The property\'s visibility and accessibility make it a prime choice for commercial development in Egg Harbor Township. Zoning regulations: Zoned HB - verify allowable uses and development requirements with local authorities