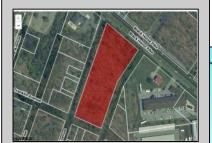

## **COMMENTS**

Prime commercial land offers a fantastic opportunity for investors and developers. Located on busy Black Horse Pike (Rt. 322) in Egg Harbor Township, across from McDonalds, Wawa, etc., near several Walmart Supercenters, etc. this property features ample space for various commercial developments. 3 Parcels are being sold Block 1904/Lot 1, Block 2001/Lot 1 & Block 2001/Lot 2. Buyer can apply to vacate paper street (Linden Ave) and combine 3 lots. Corner property with left turn access. Highly visible location with high traffic exposure Zoned Hiway Business (HB) for commercial use, ideal for retail, restaurant, office, or mixed-use development Close proximity to major highways, including Route 322, Garden State Parkway and the Atlantic City Expressway Surrounded by established businesses, national franchises, residential neighborhoods, and amenities Utilities such as water, sewer, and electricity available (verify with local providers) Potential Uses: Retail stores, Restaurants or cafes, Offices, Medical, Mixed-use development. This Black Horse Pike location with 300\' frontage benefits from its strategic location near major transportation routes, shopping centers, hotels, and entertainment. The property\'s visibility and accessibility make it a prime choice for commercial development in Egg Harbor Township. Zoning regulations: Zoned HB - verify allowable uses and development requirements with local authorities