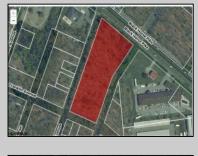

## 6637 -6641 Black Horse Egg Harbor Township, NJ 08234

Asking \$1,299,000.00

## COMMENTS

Prime commercial land offers a fantastic opportunity for investors and developers. Located on busy Black Horse Pike (Rt. 322) in Egg Harbor Township, across from McDonalds, Wawa, etc., near several Walmart Supercenters, etc. this property features ample space for various commercial developments. 3 Parcels are being sold Block 1904/Lot 1, Block 2001/Lot 1 & Block 2001/Lot 2. Buyer can apply to vacate paper street (Linden Ave) and combine 3 lots. Corner property with left turn access. Highly visible location with high traffic exposure Zoned Hiway Business (HB) for commercial use, ideal for retail, restaurant, office, or mixed-use development Close proximity to major highways, including Route 322, Garden State Parkway and the Atlantic City Expressway Surrounded by established businesses, national franchises, residential neighborhoods, and amenities Utilities such as water, sewer, and electricity available (verify with local providers) Potential Uses: Retail stores, Restaurants or cafes, Offices, Medical, Mixed-use development. This Black Horse Pike location with 300\' frontage benefits from its strategic location near major transportation routes, shopping centers, hotels, and entertainment. The property/'s visibility and accessibility make it a prime choice for commercial development in Egg Harbor Township. Zoning regulations: Zoned HB - verify allowable uses and development requirements with local authorities