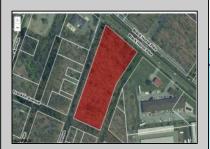

## **COMMENTS**

Prime commercial land offers a fantastic opportunity for investors and developers. Located on busy Black Horse Pike (Rt. 322) in Egg Harbor Township, across from McDonalds, Wawa, etc., near several Walmart Supercenters, etc. this property features ample space for various commercial developments. 3 Parcels are being sold Block 1904/Lot 1, Block 2001/Lot 1 & Block 2001/Lot 2. Buyer can apply to vacate paper street (Linden Ave) and combine 3 lots. Corner property with left turn access. Highly visible location with high traffic exposure Zoned Hiway Business (HB) for commercial use, ideal for retail, restaurant, office, or mixed-use development Close proximity to major highways, including Route 322, Garden State Parkway and the Atlantic City Expressway Surrounded by established businesses, national franchises, residential neighborhoods, and amenities Utilities such as water, sewer, and electricity available (verify with local providers) Potential Uses: Retail stores, Restaurants or cafes, Offices, Medical, Mixed-use development. This Black Horse Pike location with 300\' frontage benefits from its strategic location near major transportation routes, shopping centers, hotels, and entertainment. The property\'s visibility and accessibility make it a prime choice for commercial development in Egg Harbor Township. Zoning regulations: Zoned HB - verify allowable uses and development requirements with local authorities