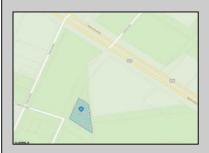

## **COMMENTS**

Prime commercial land offers a fantastic opportunity for investors and developers. Located on busy Black Horse Pike (Rt. 322) in Egg Harbor Township, across from McDonalds, Wawa, etc., near several Walmart Supercenters, etc. this property features ample space for various commercial developments. 3 Parcels are being sold Block 1904/Lot 1, Block 2001/Lot 1 & Block 2001/Lot 2. Buyer can apply to vacate paper street (Linden Ave) and combine 3 lots. Corner property with left turn access. Highly visible location with high traffic exposure Zoned Hiway Business (HB) for commercial use, ideal for retail, restaurant, office, or mixed-use development Close proximity to major highways, including Route 322, Garden State Parkway and the Atlantic City Expressway Surrounded by established businesses, national franchises, residential neighborhoods, and amenities Utilities such as water, sewer, and electricity available (verify with local providers) Potential Uses: Retail stores, Restaurants or cafes, Offices, Medical, Mixed-use development. This Black Horse Pike location with 300\' frontage benefits from its strategic location near major transportation routes, shopping centers, hotels, and entertainment. The property\'s visibility and accessibility make it a prime choice for commercial development in Egg Harbor Township. Zoning regulations: Zoned HB - verify allowable uses and development requirements with local authorities