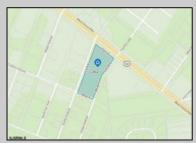

## **COMMENTS**

Prime commercial land offers a fantastic opportunity for investors and developers. Located on busy Black Horse Pike (Rt. 322) in Egg Harbor Township, across from McDonalds, Wawa, etc., near several Walmart Supercenters, etc. this property features ample space for various commercial developments. 3 Parcels are being sold Block 1904/Lot 1, Block 2001/Lot 1 & Block 2001/Lot 2. Buyer can apply to vacate paper street (Linden Ave) and combine 3 lots. Corner property with left turn access. Highly visible location with high traffic exposure Zoned Hiway Business (HB) for commercial use, ideal for retail, restaurant, office, or mixed-use development Close proximity to major highways, including Route 322, Garden State Parkway and the Atlantic City Expressway Surrounded by established businesses, national franchises, residential neighborhoods, and amenities Utilities such as water, sewer, and electricity available (verify with local providers) Potential Uses: Retail stores, Restaurants or cafes, Offices, Medical, Mixed-use development. This Black Horse Pike location with 300\' frontage benefits from its strategic location near major transportation routes, shopping centers, hotels, and entertainment. The property\'s visibility and accessibility make it a prime choice for commercial development in Egg Harbor Township. Zoning regulations: Zoned HB - verify allowable uses and development requirements with local authorities