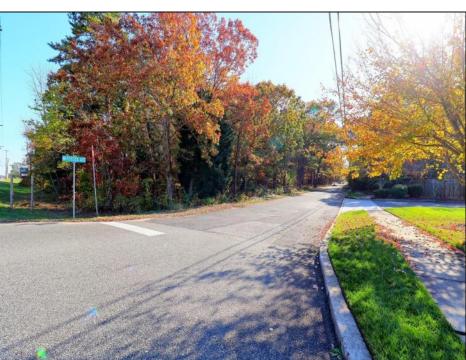

## **COMMENTS**

Prime commercial land offers a fantastic opportunity for investors and developers. Located on busy Black Horse Pike (Rt. 322) in Egg Harbor Township, across from McDonalds, Wawa, etc., near several Walmart Supercenters, etc. this property features ample space for various commercial developments. 3 Parcels are being sold Block 1904/Lot 1, Block 2001/Lot 1 & Block 2001/Lot 2. Buyer can apply to vacate paper street (Linden Ave) and combine 3 lots. Corner property with left turn access. Highly visible location with high traffic exposure Zoned Hiway Business (HB) for commercial use, ideal for retail, restaurant, office, or mixed-use development Close proximity to major highways, including Route 322, Garden State Parkway and the Atlantic City Expressway Surrounded by established businesses, national franchises, residential neighborhoods, and amenities Utilities such as water, sewer, and electricity available (verify with local providers) Potential Uses: Retail stores, Restaurants or cafes, Offices, Medical, Mixed-use development. This Black Horse Pike location with 300\' frontage benefits from its strategic location near major transportation routes, shopping centers, hotels, and entertainment. The property\'s visibility and accessibility make it a prime choice for commercial development in Egg Harbor Township. Zoning regulations: Zoned HB - verify allowable uses and development requirements with local authorities