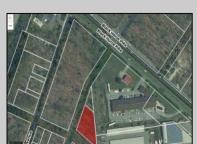

## **COMMENTS**

Prime commercial land offers a fantastic opportunity for investors and developers. Located on busy Black Horse Pike (Rt. 322) in Egg Harbor Township, across from McDonalds, Wawa, etc., near several Walmart Supercenters, etc. this property features ample space for various commercial developments. 3 Parcels are being sold Block 1904/Lot 1, Block 2001/Lot 1 & Block 2001/Lot 2. Buyer can apply to vacate paper street (Linden Ave) and combine 3 lots. Corner property with left turn access. Highly visible location with high traffic exposure Zoned Hiway Business (HB) for commercial use, ideal for retail, restaurant, office, or mixed-use development Close proximity to major highways, including Route 322, Garden State Parkway and the Atlantic City Expressway Surrounded by established businesses, national franchises, residential neighborhoods, and amenities Utilities such as water, sewer, and electricity available (verify with local providers) Potential Uses: Retail stores, Restaurants or cafes, Offices, Medical, Mixed-use development. This Black Horse Pike location with 300\' frontage benefits from its strategic location near major transportation routes, shopping centers, hotels, and entertainment. The property\'s visibility and accessibility make it a prime choice for commercial development in Egg Harbor Township. Zoning regulations: Zoned HB - verify allowable uses and development requirements with local authorities