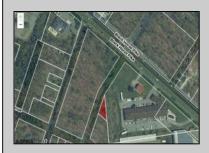

## 6637 -6641 Black Horse Egg Harbor Township, NJ 08234

Asking \$1,299,000.00

## COMMENTS

Prime commercial land offers a fantastic opportunity for investors and developers. Located on busy Black Horse Pike (Rt. 322) in Egg Harbor Township, across from McDonalds, Wawa, etc., near several Walmart Supercenters, etc. this property features ample space for various commercial developments. 3 Parcels are being sold Block 1904/Lot 1, Block 2001/Lot 1 & Block 2001/Lot 2. Buyer can apply to vacate paper street (Linden Ave) and combine 3 lots. Corner property with left turn access. Highly visible location with high traffic exposure Zoned Hiway Business (HB) for commercial use, ideal for retail, restaurant, office, or mixed-use development Close proximity to major highways, including Route 322, Garden State Parkway and the Atlantic City Expressway Surrounded by established businesses, national franchises, residential neighborhoods, and amenities Utilities such as water, sewer, and electricity available (verify with local providers) Potential Uses: Retail stores, Restaurants or cafes, Offices, Medical, Mixed-use development. This Black Horse Pike location with 300\' frontage benefits from its strategic location near major transportation routes, shopping centers, hotels, and entertainment. The property/'s visibility and accessibility make it a prime choice for commercial development in Egg Harbor Township. Zoning regulations: Zoned HB - verify allowable uses and development requirements with local authorities