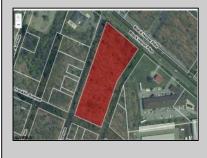

## 6637 -6641 Black Horse Egg Harbor Township, NJ 08234

Asking \$1,299,000.00

## COMMENTS

Prime commercial land offers a fantastic opportunity for investors and developers. Located on busy Black Horse Pike (Rt. 322) in Egg Harbor Township, across from McDonalds, Wawa, etc., near several Walmart Supercenters, etc. this property features ample space for various commercial developments. 3 Parcels are being sold Block 1904/Lot 1, Block 2001/Lot 1 & Block 2001/Lot 2. Buyer can apply to vacate paper street (Linden Ave) and combine 3 lots. Corner property with left turn access. Highly visible location with high traffic exposure Zoned Hiway Business (HB) for commercial use, ideal for retail, restaurant, office, or mixed-use development Close proximity to major highways, including Route 322, Garden State Parkway and the Atlantic City Expressway Surrounded by established businesses, national franchises, residential neighborhoods, and amenities Utilities such as water, sewer, and electricity available (verify with local providers) Potential Uses: Retail stores, Restaurants or cafes, Offices, Medical, Mixed-use development. This Black Horse Pike location with 300\' frontage benefits from its strategic location near major transportation routes, shopping centers, hotels, and entertainment. The property/'s visibility and accessibility make it a prime choice for commercial development in Egg Harbor Township. Zoning regulations: Zoned HB - verify allowable uses and development requirements with local authorities