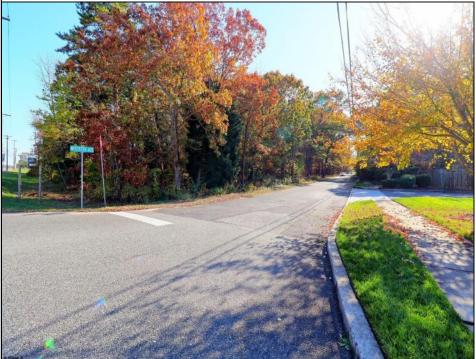

## COMMENTS

Prime commercial land offers a fantastic opportunity for investors and developers. Located on busy Black Horse Pike (Rt. 322) in Egg Harbor Township, across from McDonalds, Wawa, etc., near several Walmart Supercenters, etc. this property features ample space for various commercial developments. 3 Parcels are being sold Block 1904/Lot 1, Block 2001/Lot 1 & Block 2001/Lot 2. Buyer can apply to vacate paper street (Linden Ave) and combine 3 lots. Corner property with left turn access. Highly visible location with high traffic exposure Zoned Hiway Business (HB) for commercial use, ideal for retail, restaurant, office, or mixed-use development Close proximity to major highways, including Route 322, Garden State Parkway and the Atlantic City Expressway Surrounded by established businesses, national franchises, residential neighborhoods, and amenities Utilities such as water, sewer, and electricity available (verify with local providers) Potential Uses: Retail stores, Restaurants or cafes, Offices, Medical, Mixed-use development. This Black Horse Pike location with 300\' frontage benefits from its strategic location near major transportation routes, shopping centers, hotels, and entertainment. The property/'s visibility and accessibility make it a prime choice for commercial development in Egg Harbor Township. Zoning regulations: Zoned HB - verify allowable uses and development requirements with local authorities