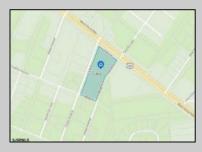

## 6637 -6641 Black Horse Egg Harbor Township, NJ 08234

Asking \$1,299,000.00

## COMMENTS

Prime commercial land offers a fantastic opportunity for investors and developers. Located on busy Black Horse Pike (Rt. 322) in Egg Harbor Township, across from McDonalds, Wawa, etc., near several Walmart Supercenters, etc. this property features ample space for various commercial developments. 3 Parcels are being sold Block 1904/Lot 1, Block 2001/Lot 1 & Block 2001/Lot 2. Buyer can apply to vacate paper street (Linden Ave) and combine 3 lots. Corner property with left turn access. Highly visible location with high traffic exposure Zoned Hiway Business (HB) for commercial use, ideal for retail, restaurant, office, or mixed-use development Close proximity to major highways, including Route 322, Garden State Parkway and the Atlantic City Expressway Surrounded by established businesses, national franchises, residential neighborhoods, and amenities Utilities such as water, sewer, and electricity available (verify with local providers) Potential Uses: Retail stores, Restaurants or cafes, Offices, Medical, Mixed-use development. This Black Horse Pike location with 300\' frontage benefits from its strategic location near major transportation routes, shopping centers, hotels, and entertainment. The property/'s visibility and accessibility make it a prime choice for commercial development in Egg Harbor Township. Zoning regulations: Zoned HB - verify allowable uses and development requirements with local authorities