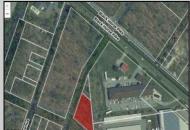

## 6637 -6641 Black Horse Egg Harbor Township, NJ 08234

Asking \$1,299,000.00

## COMMENTS

Prime commercial land offers a fantastic opportunity for investors and developers. Located on busy Black Horse Pike (Rt. 322) in Egg Harbor Township, across from McDonalds, Wawa, etc., near several Walmart Supercenters, etc. this property features ample space for various commercial developments. 3 Parcels are being sold Block 1904/Lot 1, Block 2001/Lot 1 & Block 2001/Lot 2. Buyer can apply to vacate paper street (Linden Ave) and combine 3 lots. Corner property with left turn access. Highly visible location with high traffic exposure Zoned Hiway Business (HB) for commercial use, ideal for retail, restaurant, office, or mixed-use development Close proximity to major highways, including Route 322, Garden State Parkway and the Atlantic City Expressway Surrounded by established businesses, national franchises, residential neighborhoods, and amenities Utilities such as water, sewer, and electricity available (verify with local providers) Potential Uses: Retail stores, Restaurants or cafes, Offices, Medical, Mixed-use development. This Black Horse Pike location with 300\' frontage benefits from its strategic location near major transportation routes, shopping centers, hotels, and entertainment. The property/'s visibility and accessibility make it a prime choice for commercial development in Egg Harbor Township. Zoning regulations: Zoned HB - verify allowable uses and development requirements with local authorities