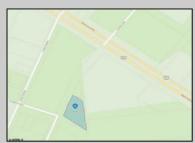

## 6637 -6641 Black Horse Egg Harbor Township, NJ 08234

Asking \$1,299,000.00

## COMMENTS

Prime commercial land offers a fantastic opportunity for investors and developers. Located on busy Black Horse Pike (Rt. 322) in Egg Harbor Township, across from McDonalds, Wawa, etc., near several Walmart Supercenters, etc. this property features ample space for various commercial developments. 3 Parcels are being sold Block 1904/Lot 1, Block 2001/Lot 1 & Block 2001/Lot 2. Buyer can apply to vacate paper street (Linden Ave) and combine 3 lots. Corner property with left turn access. Highly visible location with high traffic exposure Zoned Hiway Business (HB) for commercial use, ideal for retail, restaurant, office, or mixed-use development Close proximity to major highways, including Route 322, Garden State Parkway and the Atlantic City Expressway Surrounded by established businesses, national franchises, residential neighborhoods, and amenities Utilities such as water, sewer, and electricity available (verify with local providers) Potential Uses: Retail stores, Restaurants or cafes, Offices, Medical, Mixed-use development. This Black Horse Pike location with 300\' frontage benefits from its strategic location near major transportation routes, shopping centers, hotels, and entertainment. The property/'s visibility and accessibility make it a prime choice for commercial development in Egg Harbor Township. Zoning regulations: Zoned HB - verify allowable uses and development requirements with local authorities