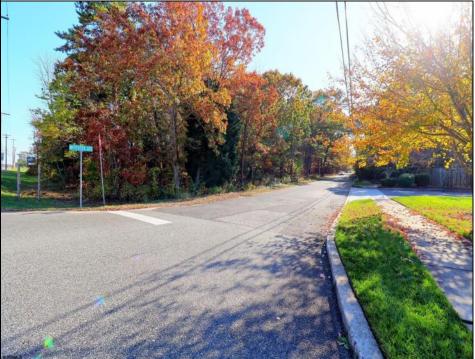

## COMMENTS

Prime commercial land offers a fantastic opportunity for investors and developers. Located on busy Black Horse Pike (Rt. 322) in Egg Harbor Township, across from McDonalds, Wawa, etc., near several Walmart Supercenters, etc. this property features ample space for various commercial developments. 3 Parcels are being sold Block 1904/Lot 1, Block 2001/Lot 1 & Block 2001/Lot 2. Buyer can apply to vacate paper street (Linden Ave) and combine 3 lots. Corner property with left turn access. Highly visible location with high traffic exposure Zoned Hiway Business (HB) for commercial use, ideal for retail, restaurant, office, or mixed-use development Close proximity to major highways, including Route 322, Garden State Parkway and the Atlantic City Expressway Surrounded by established businesses, national franchises, residential neighborhoods, and amenities Utilities such as water, sewer, and electricity available (verify with local providers) Potential Uses: Retail stores, Restaurants or cafes, Offices, Medical, Mixed-use development. This Black Horse Pike location with 300\' frontage benefits from its strategic location near major transportation routes, shopping centers, hotels, and entertainment. The property/'s visibility and accessibility make it a prime choice for commercial development in Egg Harbor Township. Zoning regulations: Zoned HB - verify allowable uses and development requirements with local authorities