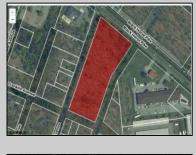

## COMMENTS

Prime commercial land offers a fantastic opportunity for investors and developers. Located on busy Black Horse Pike (Rt. 322) in Egg Harbor Township, across from McDonalds, Wawa, etc., near several Walmart Supercenters, etc. this property features ample space for various commercial developments. 3 Parcels are being sold Block 1904/Lot 1, Block 2001/Lot 1 & Block 2001/Lot 2. Buyer can apply to vacate paper street (Linden Ave) and combine 3 lots. Corner property with left turn access. Highly visible location with high traffic exposure Zoned Hiway Business (HB) for commercial use, ideal for retail, restaurant, office, or mixed-use development Close proximity to major highways, including Route 322, Garden State Parkway and the Atlantic City Expressway Surrounded by established businesses, national franchises, residential neighborhoods, and amenities Utilities such as water, sewer, and electricity available (verify with local providers) Potential Uses: Retail stores, Restaurants or cafes, Offices, Medical, Mixed-use development. This Black Horse Pike location with 300\' frontage benefits from its strategic location near major transportation routes, shopping centers, hotels, and entertainment. The property/'s visibility and accessibility make it a prime choice for commercial development in Egg Harbor Township. Zoning regulations: Zoned HB - verify allowable uses and development requirements with local authorities