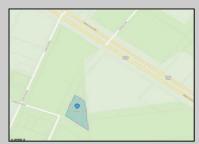

## COMMENTS

Prime commercial land offers a fantastic opportunity for investors and developers. Located on busy Black Horse Pike (Rt. 322) in Egg Harbor Township, across from McDonalds, Wawa, etc., near several Walmart Supercenters, etc. this property features ample space for various commercial developments. 3 Parcels are being sold Block 1904/Lot 1, Block 2001/Lot 1 & Block 2001/Lot 2. Buyer can apply to vacate paper street (Linden Ave) and combine 3 lots. Corner property with left turn access. Highly visible location with high traffic exposure Zoned Hiway Business (HB) for commercial use, ideal for retail, restaurant, office, or mixed-use development Close proximity to major highways, including Route 322, Garden State Parkway and the Atlantic City Expressway Surrounded by established businesses, national franchises, residential neighborhoods, and amenities Utilities such as water, sewer, and electricity available (verify with local providers) Potential Uses: Retail stores, Restaurants or cafes, Offices, Medical, Mixed-use development. This Black Horse Pike location with 300\' frontage benefits from its strategic location near major transportation routes, shopping centers, hotels, and entertainment. The property/'s visibility and accessibility make it a prime choice for commercial development in Egg Harbor Township. Zoning regulations: Zoned HB - verify allowable uses and development requirements with local authorities