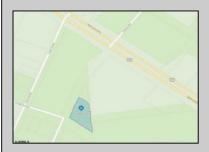

## **COMMENTS**

Prime commercial land offers a fantastic opportunity for investors and developers. Located on busy Black Horse Pike (Rt. 322) in Egg Harbor Township, across from McDonalds, Wawa, etc., near several Walmart Supercenters, etc. this property features ample space for various commercial developments. 3 Parcels are being sold Block 1904/Lot 1, Block 2001/Lot 1 & Block 2001/Lot 2. Buyer can apply to vacate paper street (Linden Ave) and combine 3 lots. Corner property with left turn access. Highly visible location with high traffic exposure Zoned Hiway Business (HB) for commercial use, ideal for retail, restaurant, office, or mixed-use development Close proximity to major highways, including Route 322, Garden State Parkway and the Atlantic City Expressway Surrounded by established businesses, national franchises, residential neighborhoods, and amenities Utilities such as water, sewer, and electricity available (verify with local providers) Potential Uses: Retail stores, Restaurants or cafes, Offices, Medical, Mixed-use development. This Black Horse Pike location with 300\' frontage benefits from its strategic location near major transportation routes, shopping centers, hotels, and entertainment. The property\'s visibility and accessibility make it a prime choice for commercial development in Egg Harbor Township. Zoning regulations: Zoned HB - verify allowable uses and development requirements with local authorities