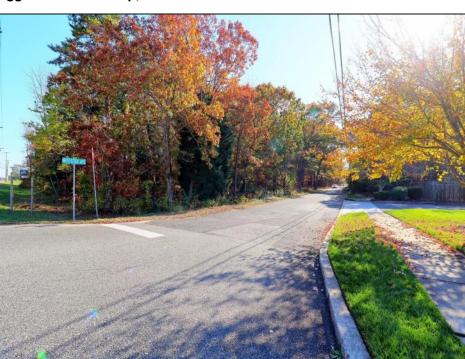

## **COMMENTS**

Prime commercial land offers a fantastic opportunity for investors and developers. Located on busy Black Horse Pike (Rt. 322) in Egg Harbor Township, across from McDonalds, Wawa, etc., near several Walmart Supercenters, etc. this property features ample space for various commercial developments. 3 Parcels are being sold Block 1904/Lot 1, Block 2001/Lot 1 & Block 2001/Lot 2. Buyer can apply to vacate paper street (Linden Ave) and combine 3 lots. Corner property with left turn access. Highly visible location with high traffic exposure Zoned Hiway Business (HB) for commercial use, ideal for retail, restaurant, office, or mixed-use development Close proximity to major highways, including Route 322, Garden State Parkway and the Atlantic City Expressway Surrounded by established businesses, national franchises, residential neighborhoods, and amenities Utilities such as water, sewer, and electricity available (verify with local providers) Potential Uses: Retail stores, Restaurants or cafes, Offices, Medical, Mixed-use development. This Black Horse Pike location with 300\' frontage benefits from its strategic location near major transportation routes, shopping centers, hotels, and entertainment. The property\'s visibility and accessibility make it a prime choice for commercial development in Egg Harbor Township. Zoning regulations: Zoned HB - verify allowable uses and development requirements with local authorities