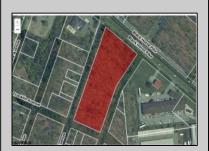

## **COMMENTS**

Prime commercial land offers a fantastic opportunity for investors and developers. Located on busy Black Horse Pike (Rt. 322) in Egg Harbor Township, across from McDonalds, Wawa, etc., near several Walmart Supercenters, etc. this property features ample space for various commercial developments. 3 Parcels are being sold Block 1904/Lot 1, Block 2001/Lot 1 & Block 2001/Lot 2. Buyer can apply to vacate paper street (Linden Ave) and combine 3 lots. Corner property with left turn access. Highly visible location with high traffic exposure Zoned Hiway Business (HB) for commercial use, ideal for retail, restaurant, office, or mixed-use development Close proximity to major highways, including Route 322, Garden State Parkway and the Atlantic City Expressway Surrounded by established businesses, national franchises, residential neighborhoods, and amenities Utilities such as water, sewer, and electricity available (verify with local providers) Potential Uses: Retail stores, Restaurants or cafes, Offices, Medical, Mixed-use development. This Black Horse Pike location with 300\' frontage benefits from its strategic location near major transportation routes, shopping centers, hotels, and entertainment. The property\'s visibility and accessibility make it a prime choice for commercial development in Egg Harbor Township. Zoning regulations: Zoned HB - verify allowable uses and development requirements with local authorities