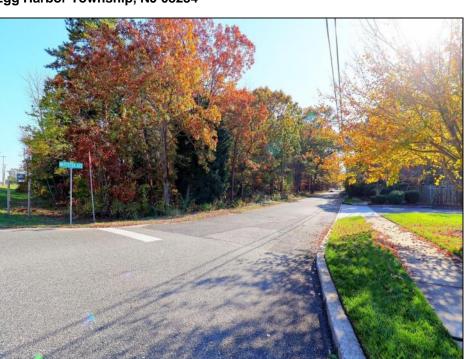

## **COMMENTS**

Prime commercial land offers a fantastic opportunity for investors and developers. Located on busy Black Horse Pike (Rt. 322) in Egg Harbor Township, across from McDonalds, Wawa, etc., near several Walmart Supercenters, etc. this property features ample space for various commercial developments. 3 Parcels are being sold Block 1904/Lot 1, Block 2001/Lot 1 & Block 2001/Lot 2. Buyer can apply to vacate paper street (Linden Ave) and combine 3 lots. Corner property with left turn access. Highly visible location with high traffic exposure Zoned Hiway Business (HB) for commercial use, ideal for retail, restaurant, office, or mixed-use development Close proximity to major highways, including Route 322, Garden State Parkway and the Atlantic City Expressway Surrounded by established businesses, national franchises, residential neighborhoods, and amenities Utilities such as water, sewer, and electricity available (verify with local providers) Potential Uses: Retail stores, Restaurants or cafes, Offices, Medical, Mixed-use development. This Black Horse Pike location with 300\' frontage benefits from its strategic location near major transportation routes, shopping centers, hotels, and entertainment. The property\'s visibility and accessibility make it a prime choice for commercial development in Egg Harbor Township. Zoning regulations: Zoned HB - verify allowable uses and development requirements with local authorities