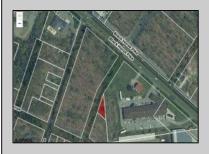

## **COMMENTS**

Prime commercial land offers a fantastic opportunity for investors and developers. Located on busy Black Horse Pike (Rt. 322) in Egg Harbor Township, across from McDonalds, Wawa, etc., near several Walmart Supercenters, etc. this property features ample space for various commercial developments. 3 Parcels are being sold Block 1904/Lot 1, Block 2001/Lot 1 & Block 2001/Lot 2. Buyer can apply to vacate paper street (Linden Ave) and combine 3 lots. Corner property with left turn access. Highly visible location with high traffic exposure Zoned Hiway Business (HB) for commercial use, ideal for retail, restaurant, office, or mixed-use development Close proximity to major highways, including Route 322, Garden State Parkway and the Atlantic City Expressway Surrounded by established businesses, national franchises, residential neighborhoods, and amenities Utilities such as water, sewer, and electricity available (verify with local providers) Potential Uses: Retail stores, Restaurants or cafes, Offices, Medical, Mixed-use development. This Black Horse Pike location with 300\' frontage benefits from its strategic location near major transportation routes, shopping centers, hotels, and entertainment. The property\'s visibility and accessibility make it a prime choice for commercial development in Egg Harbor Township. Zoning regulations: Zoned HB - verify allowable uses and development requirements with local authorities