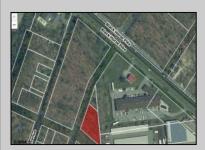

## **COMMENTS**

Prime commercial land offers a fantastic opportunity for investors and developers. Located on busy Black Horse Pike (Rt. 322) in Egg Harbor Township, across from McDonalds, Wawa, etc., near several Walmart Supercenters, etc. this property features ample space for various commercial developments. 3 Parcels are being sold Block 1904/Lot 1, Block 2001/Lot 1 & Block 2001/Lot 2. Buyer can apply to vacate paper street (Linden Ave) and combine 3 lots. Corner property with left turn access. Highly visible location with high traffic exposure Zoned Hiway Business (HB) for commercial use, ideal for retail, restaurant, office, or mixed-use development Close proximity to major highways, including Route 322, Garden State Parkway and the Atlantic City Expressway Surrounded by established businesses, national franchises, residential neighborhoods, and amenities Utilities such as water, sewer, and electricity available (verify with local providers) Potential Uses: Retail stores, Restaurants or cafes, Offices, Medical, Mixed-use development. This Black Horse Pike location with 300\' frontage benefits from its strategic location near major transportation routes, shopping centers, hotels, and entertainment. The property\'s visibility and accessibility make it a prime choice for commercial development in Egg Harbor Township. Zoning regulations: Zoned HB - verify allowable uses and development requirements with local authorities