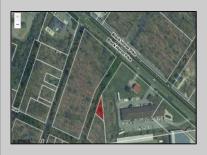

## **COMMENTS**

Prime commercial land offers a fantastic opportunity for investors and developers. Located on busy Black Horse Pike (Rt. 322) in Egg Harbor Township, across from McDonalds, Wawa, etc., near several Walmart Supercenters, etc. this property features ample space for various commercial developments. 3 Parcels are being sold Block 1904/Lot 1, Block 2001/Lot 1 & Block 2001/Lot 2. Buyer can apply to vacate paper street (Linden Ave) and combine 3 lots. Corner property with left turn access. Highly visible location with high traffic exposure Zoned Hiway Business (HB) for commercial use, ideal for retail, restaurant, office, or mixed-use development Close proximity to major highways, including Route 322, Garden State Parkway and the Atlantic City Expressway Surrounded by established businesses, national franchises, residential neighborhoods, and amenities Utilities such as water, sewer, and electricity available (verify with local providers) Potential Uses: Retail stores, Restaurants or cafes, Offices, Medical, Mixed-use development. This Black Horse Pike location with 300\' frontage benefits from its strategic location near major transportation routes, shopping centers, hotels, and entertainment. The property\'s visibility and accessibility make it a prime choice for commercial development in Egg Harbor Township. Zoning regulations: Zoned HB - verify allowable uses and development requirements with local authorities