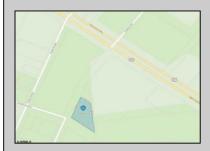

## **COMMENTS**

Prime commercial land offers a fantastic opportunity for investors and developers. Located on busy Black Horse Pike (Rt. 322) in Egg Harbor Township, across from McDonalds, Wawa, etc., near several Walmart Supercenters, etc. this property features ample space for various commercial developments. 3 Parcels are being sold Block 1904/Lot 1, Block 2001/Lot 1 & Block 2001/Lot 2. Buyer can apply to vacate paper street (Linden Ave) and combine 3 lots. Corner property with left turn access. Highly visible location with high traffic exposure Zoned Hiway Business (HB) for commercial use, ideal for retail, restaurant, office, or mixed-use development Close proximity to major highways, including Route 322, Garden State Parkway and the Atlantic City Expressway Surrounded by established businesses, national franchises, residential neighborhoods, and amenities Utilities such as water, sewer, and electricity available (verify with local providers) Potential Uses: Retail stores, Restaurants or cafes, Offices, Medical, Mixed-use development. This Black Horse Pike location with 300\' frontage benefits from its strategic location near major transportation routes, shopping centers, hotels, and entertainment. The property\'s visibility and accessibility make it a prime choice for commercial development in Egg Harbor Township. Zoning regulations: Zoned HB - verify allowable uses and development requirements with local authorities