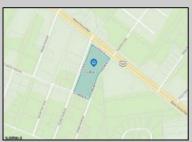

## **COMMENTS**

Prime commercial land offers a fantastic opportunity for investors and developers. Located on busy Black Horse Pike (Rt. 322) in Egg Harbor Township, across from McDonalds, Wawa, etc., near several Walmart Supercenters, etc. this property features ample space for various commercial developments. 3 Parcels are being sold Block 1904/Lot 1, Block 2001/Lot 1 & Block 2001/Lot 2. Buyer can apply to vacate paper street (Linden Ave) and combine 3 lots. Corner property with left turn access. Highly visible location with high traffic exposure Zoned Hiway Business (HB) for commercial use, ideal for retail, restaurant, office, or mixed-use development Close proximity to major highways, including Route 322, Garden State Parkway and the Atlantic City Expressway Surrounded by established businesses, national franchises, residential neighborhoods, and amenities Utilities such as water, sewer, and electricity available (verify with local providers) Potential Uses: Retail stores, Restaurants or cafes, Offices, Medical, Mixed-use development. This Black Horse Pike location with 300\' frontage benefits from its strategic location near major transportation routes, shopping centers, hotels, and entertainment. The property\'s visibility and accessibility make it a prime choice for commercial development in Egg Harbor Township. Zoning regulations: Zoned HB - verify allowable uses and development requirements with local authorities