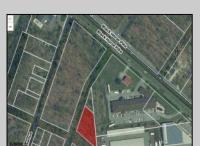

## **COMMENTS**

Prime commercial land offers a fantastic opportunity for investors and developers. Located on busy Black Horse Pike (Rt. 322) in Egg Harbor Township, across from McDonalds, Wawa, etc., near several Walmart Supercenters, etc. this property features ample space for various commercial developments. 3 Parcels are being sold Block 1904/Lot 1, Block 2001/Lot 1 & Block 2001/Lot 2. Buyer can apply to vacate paper street (Linden Ave) and combine 3 lots. Corner property with left turn access. Highly visible location with high traffic exposure Zoned Hiway Business (HB) for commercial use, ideal for retail, restaurant, office, or mixed-use development Close proximity to major highways, including Route 322, Garden State Parkway and the Atlantic City Expressway Surrounded by established businesses, national franchises, residential neighborhoods, and amenities Utilities such as water, sewer, and electricity available (verify with local providers) Potential Uses: Retail stores, Restaurants or cafes, Offices, Medical, Mixed-use development. This Black Horse Pike location with 300\' frontage benefits from its strategic location near major transportation routes, shopping centers, hotels, and entertainment. The property\'s visibility and accessibility make it a prime choice for commercial development in Egg Harbor Township. Zoning regulations: Zoned HB - verify allowable uses and development requirements with local authorities