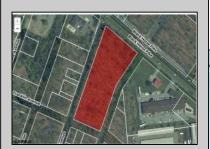

## **COMMENTS**

Prime commercial land offers a fantastic opportunity for investors and developers. Located on busy Black Horse Pike (Rt. 322) in Egg Harbor Township, across from McDonalds, Wawa, etc., near several Walmart Supercenters, etc. this property features ample space for various commercial developments. 3 Parcels are being sold Block 1904/Lot 1, Block 2001/Lot 1 & Block 2001/Lot 2. Buyer can apply to vacate paper street (Linden Ave) and combine 3 lots. Corner property with left turn access. Highly visible location with high traffic exposure Zoned Hiway Business (HB) for commercial use, ideal for retail, restaurant, office, or mixed-use development Close proximity to major highways, including Route 322, Garden State Parkway and the Atlantic City Expressway Surrounded by established businesses, national franchises, residential neighborhoods, and amenities Utilities such as water, sewer, and electricity available (verify with local providers) Potential Uses: Retail stores, Restaurants or cafes, Offices, Medical, Mixed-use development. This Black Horse Pike location with 300\' frontage benefits from its strategic location near major transportation routes, shopping centers, hotels, and entertainment. The property\'s visibility and accessibility make it a prime choice for commercial development in Egg Harbor Township. Zoning regulations: Zoned HB - verify allowable uses and development requirements with local authorities