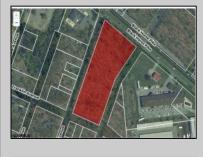

## 6637 -6641 Black Horse Egg Harbor Township, NJ 08234

Asking \$1,650,000.00

## COMMENTS

Prime commercial land offers a fantastic opportunity for investors and developers. Located on busy Black Horse Pike (Rt. 322) in Egg Harbor Township, across from McDonalds, Wawa, etc., near several Walmart Supercenters, etc. this property features ample space for various commercial developments. 3 Parcels are being sold Block 1904/Lot 1, Block 2001/Lot 1 & Block 2001/Lot 2. Buyer can apply to vacate paper street (Linden Ave) and combine 3 lots. Corner property with left turn access. Highly visible location with high traffic exposure Zoned Hiway Business (HB) for commercial use, ideal for retail, restaurant, office, or mixed-use development Close proximity to major highways, including Route 322, Garden State Parkway and the Atlantic City Expressway Surrounded by established businesses, national franchises, residential neighborhoods, and amenities Utilities such as water, sewer, and electricity available (verify with local providers) Potential Uses: Retail stores, Restaurants or cafes, Offices, Medical, Mixed-use development. This Black Horse Pike location with 300\' frontage benefits from its strategic location near major transportation routes, shopping centers, hotels, and entertainment. The property/'s visibility and accessibility make it a prime choice for commercial development in Egg Harbor Township. Zoning regulations: Zoned HB - verify allowable uses and development requirements with local authorities