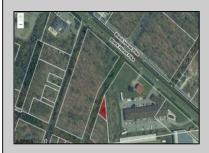

## COMMENTS

Prime commercial land offers a fantastic opportunity for investors and developers. Located on busy Black Horse Pike (Rt. 322) in Egg Harbor Township, across from McDonalds, Wawa, etc., near several Walmart Supercenters, etc. this property features ample space for various commercial developments. 3 Parcels are being sold Block 1904/Lot 1, Block 2001/Lot 1 & Block 2001/Lot 2. Buyer can apply to vacate paper street (Linden Ave) and combine 3 lots. Corner property with left turn access. Highly visible location with high traffic exposure Zoned Hiway Business (HB) for commercial use, ideal for retail, restaurant, office, or mixed-use development Close proximity to major highways, including Route 322, Garden State Parkway and the Atlantic City Expressway Surrounded by established businesses, national franchises, residential neighborhoods, and amenities Utilities such as water, sewer, and electricity available (verify with local providers) Potential Uses: Retail stores, Restaurants or cafes, Offices, Medical, Mixed-use development. This Black Horse Pike location with 300\' frontage benefits from its strategic location near major transportation routes, shopping centers, hotels, and entertainment. The property/'s visibility and accessibility make it a prime choice for commercial development in Egg Harbor Township. Zoning regulations: Zoned HB - verify allowable uses and development requirements with local authorities