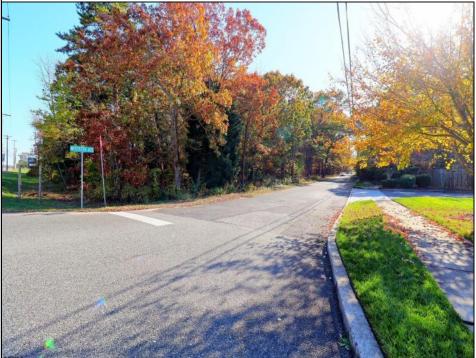

## COMMENTS

Prime commercial land offers a fantastic opportunity for investors and developers. Located on busy Black Horse Pike (Rt. 322) in Egg Harbor Township, across from McDonalds, Wawa, etc., near several Walmart Supercenters, etc. this property features ample space for various commercial developments. 3 Parcels are being sold Block 1904/Lot 1, Block 2001/Lot 1 & Block 2001/Lot 2. Buyer can apply to vacate paper street (Linden Ave) and combine 3 lots. Corner property with left turn access. Highly visible location with high traffic exposure Zoned Hiway Business (HB) for commercial use, ideal for retail, restaurant, office, or mixed-use development Close proximity to major highways, including Route 322, Garden State Parkway and the Atlantic City Expressway Surrounded by established businesses, national franchises, residential neighborhoods, and amenities Utilities such as water, sewer, and electricity available (verify with local providers) Potential Uses: Retail stores, Restaurants or cafes, Offices, Medical, Mixed-use development. This Black Horse Pike location with 300\' frontage benefits from its strategic location near major transportation routes, shopping centers, hotels, and entertainment. The property/'s visibility and accessibility make it a prime choice for commercial development in Egg Harbor Township. Zoning regulations: Zoned HB - verify allowable uses and development requirements with local authorities