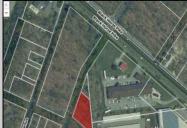

## COMMENTS

Prime commercial land offers a fantastic opportunity for investors and developers. Located on busy Black Horse Pike (Rt. 322) in Egg Harbor Township, across from McDonalds, Wawa, etc., near several Walmart Supercenters, etc. this property features ample space for various commercial developments. 3 Parcels are being sold Block 1904/Lot 1, Block 2001/Lot 1 & Block 2001/Lot 2. Buyer can apply to vacate paper street (Linden Ave) and combine 3 lots. Corner property with left turn access. Highly visible location with high traffic exposure Zoned Hiway Business (HB) for commercial use, ideal for retail, restaurant, office, or mixed-use development Close proximity to major highways, including Route 322, Garden State Parkway and the Atlantic City Expressway Surrounded by established businesses, national franchises, residential neighborhoods, and amenities Utilities such as water, sewer, and electricity available (verify with local providers) Potential Uses: Retail stores, Restaurants or cafes, Offices, Medical, Mixed-use development. This Black Horse Pike location with 300\' frontage benefits from its strategic location near major transportation routes, shopping centers, hotels, and entertainment. The property/'s visibility and accessibility make it a prime choice for commercial development in Egg Harbor Township. Zoning regulations: Zoned HB - verify allowable uses and development requirements with local authorities