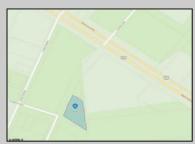

## COMMENTS

Prime commercial land offers a fantastic opportunity for investors and developers. Located on busy Black Horse Pike (Rt. 322) in Egg Harbor Township, across from McDonalds, Wawa, etc., near several Walmart Supercenters, etc. this property features ample space for various commercial developments. 3 Parcels are being sold Block 1904/Lot 1, Block 2001/Lot 1 & Block 2001/Lot 2. Buyer can apply to vacate paper street (Linden Ave) and combine 3 lots. Corner property with left turn access. Highly visible location with high traffic exposure Zoned Hiway Business (HB) for commercial use, ideal for retail, restaurant, office, or mixed-use development Close proximity to major highways, including Route 322, Garden State Parkway and the Atlantic City Expressway Surrounded by established businesses, national franchises, residential neighborhoods, and amenities Utilities such as water, sewer, and electricity available (verify with local providers) Potential Uses: Retail stores, Restaurants or cafes, Offices, Medical, Mixed-use development. This Black Horse Pike location with 300\' frontage benefits from its strategic location near major transportation routes, shopping centers, hotels, and entertainment. The property/'s visibility and accessibility make it a prime choice for commercial development in Egg Harbor Township. Zoning regulations: Zoned HB - verify allowable uses and development requirements with local authorities