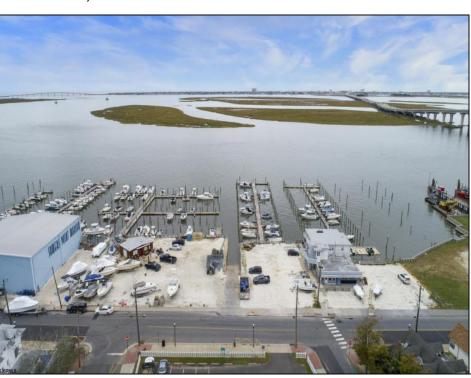

## **COMMENTS**

LOCATION, LOCATION, LOCATION! LANDMARK MARINA WITH RESTAURANT SPACE OFFICIALLY FOR SALE-LOCATED ON HISTORIC BAY AVE. Features 136 boat slips, boat ramp, 75 storage spaces. Well, known for easy access to the ocean, rivers, and creeks. This property offers a unique opportunity for other resort uses with high seasonal visitor traffic in the heart of all the action. Operating since 1960. The restaurant is not part of the sale. It is leased seasonally year to year lease.