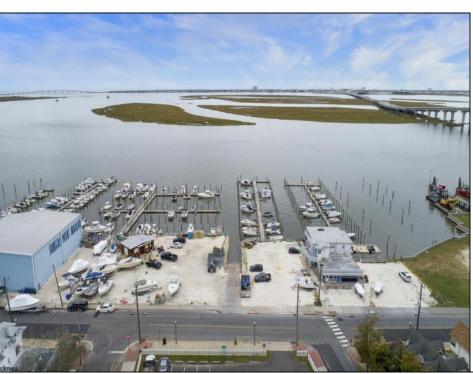

## **COMMENTS**

LOCATION, LOCATION, LOCATION! LANDMARK MARINA WITH RESTAURANT SPACE OFFICIALLY FOR SALE-LOCATED ON HISTORIC BAY AVE. Features 136 boat slips, boat ramp, 75 storage spaces. Well, known for easy access to the ocean, rivers, and creeks. This property offers a unique opportunity for other resort uses with high seasonal visitor traffic in the heart of all the action. Operating since 1960. The restaurant is not part of the sale. It is leased seasonally year to year lease.