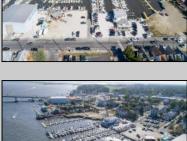

## **COMMENTS**

PRICE REDUCTION 40%. FINAL SALES ASKING PRICE. BEING SOLD AS-IS. LOCATION, LOCATION, LOCATION! LANDMARK MARINA WITH RESTAURANT SPACE OFFICIALLY FOR SALE-LOCATED ON HISTORIC BAY AVE. Features 136 boat slips, boat ramp, 75 storage spaces. Well, known for easy access to the ocean, rivers, and creeks. This property offers a unique opportunity for other resort uses with high seasonal visitor traffic in the heart of all the action. Operating since 1960. The restaurant is not part of the sale. It is leased seasonally year to year lease.