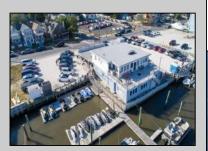

## **COMMENTS**

PRICE REDUCTION 40%. FINAL SALES ASKING PRICE. BEING SOLD AS-IS. LOCATION, LOCATION, LOCATION! LANDMARK MARINA WITH RESTAURANT SPACE OFFICIALLY FOR SALE-LOCATED ON HISTORIC BAY AVE. Features 136 boat slips, boat ramp, 75 storage spaces. Well, known for easy access to the ocean, rivers, and creeks. This property offers a unique opportunity for other resort uses with high seasonal visitor traffic in the heart of all the action. Operating since 1960. The restaurant is not part of the sale. It is leased seasonally year to year lease.