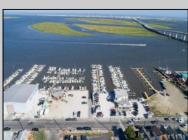

## **COMMENTS**

PRICE REDUCTION 40%. FINAL SALES ASKING PRICE. BEING SOLD AS-IS. LOCATION, LOCATION, LOCATION! LANDMARK MARINA WITH RESTAURANT SPACE OFFICIALLY FOR SALE-LOCATED ON HISTORIC BAY AVE. Features 136 boat slips, boat ramp, 75 storage spaces. Well, known for easy access to the ocean, rivers, and creeks. This property offers a unique opportunity for other resort uses with high seasonal visitor traffic in the heart of all the action. Operating since 1960. The restaurant is not part of the sale. It is leased seasonally year to year lease.