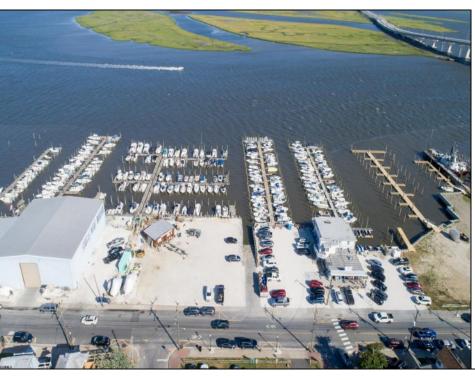

## **COMMENTS**

PRICE REDUCTION 40%. FINAL SALES ASKING PRICE. BEING SOLD AS-IS. LOCATION, LOCATION, LOCATION! LANDMARK MARINA WITH RESTAURANT SPACE OFFICIALLY FOR SALE-LOCATED ON HISTORIC BAY AVE. Features 136 boat slips, boat ramp, 75 storage spaces. Well, known for easy access to the ocean, rivers, and creeks. This property offers a unique opportunity for other resort uses with high seasonal visitor traffic in the heart of all the action. Operating since 1960. The restaurant is not part of the sale. It is leased seasonally year to year lease.