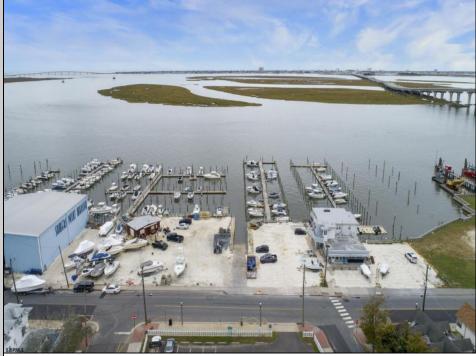

## COMMENTS

LOCATION, LOCATION, LOCATION! LANDMARK MARINA WITH RESTAURANT SPACE OFFICIALLY FOR SALE-LOCATED ON HISTORIC BAY AVE. Features 136 boat slips, boat ramp, 75 storage spaces. Well, known for easy access to the ocean, rivers, and creeks. This property offers a unique opportunity for other resort uses with high seasonal visitor traffic in the heart of all the action. Operating since 1960. The restaurant is not part of the sale. It is leased seasonally year to year lease.