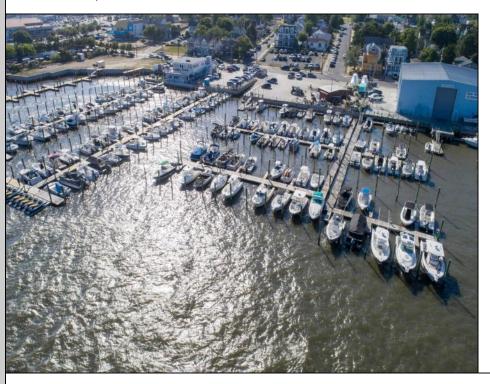

## **COMMENTS**

LOCATION, LOCATION, LOCATION! LANDMARK MARINA WITH RESTAURANT SPACE OFFICIALLY FOR SALE-LOCATED ON HISTORIC BAY AVE. Features 136 boat slips, boat ramp, 75 storage spaces. Well, known for easy access to the ocean, rivers, and creeks. This property offers a unique opportunity for other resort uses with high seasonal visitor traffic in the heart of all the action. Operating since 1960. The restaurant is not part of the sale. It is leased seasonally year to year lease.