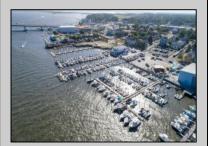

## **COMMENTS**

LOCATION, LOCATION, LOCATION! LANDMARK MARINA WITH RESTAURANT SPACE OFFICIALLY FOR SALE-LOCATED ON HISTORIC BAY AVE. Features 136 boat slips, boat ramp, 75 storage spaces. Well, known for easy access to the ocean, rivers, and creeks. This property offers a unique opportunity for other resort uses with high seasonal visitor traffic in the heart of all the action. Operating since 1960. The restaurant is not part of the sale. It is leased seasonally year to year lease.