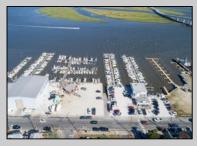

## **COMMENTS**

LOCATION, LOCATION, LOCATION! LANDMARK MARINA WITH RESTAURANT SPACE OFFICIALLY FOR SALE-LOCATED ON HISTORIC BAY AVE. Features 136 boat slips, boat ramp, 75 storage spaces. Well, known for easy access to the ocean, rivers, and creeks. This property offers a unique opportunity for other resort uses with high seasonal visitor traffic in the heart of all the action. Operating since 1960. The restaurant is not part of the sale. It is leased seasonally year to year lease.