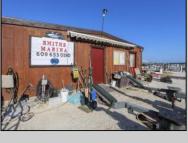

## **COMMENTS**

LOCATION, LOCATION, LOCATION! LANDMARK MARINA WITH RESTAURANT SPACE OFFICIALLY FOR SALE-LOCATED ON HISTORIC BAY AVE. Features 136 boat slips, boat ramp, 75 storage spaces. Well, known for easy access to the ocean, rivers, and creeks. This property offers a unique opportunity for other resort uses with high seasonal visitor traffic in the heart of all the action. Operating since 1960. The restaurant is not part of the sale. It is leased seasonally year to year lease.