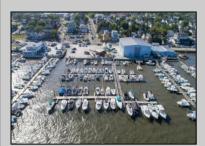

## **COMMENTS**

LOCATION, LOCATION, LOCATION! LANDMARK MARINA WITH RESTAURANT SPACE OFFICIALLY FOR SALE-LOCATED ON HISTORIC BAY AVE. Features 136 boat slips, boat ramp, 75 storage spaces. Well, known for easy access to the ocean, rivers, and creeks. This property offers a unique opportunity for other resort uses with high seasonal visitor traffic in the heart of all the action. Operating since 1960. The restaurant is not part of the sale. It is leased seasonally year to year lease.