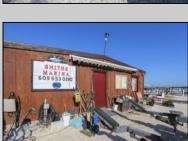

## **COMMENTS**

LOCATION, LOCATION, LOCATION! LANDMARK MARINA WITH RESTAURANT SPACE OFFICIALLY FOR SALE-LOCATED ON HISTORIC BAY AVE. Features 136 boat slips, boat ramp, 75 storage spaces. Well, known for easy access to the ocean, rivers, and creeks. This property offers a unique opportunity for other resort uses with high seasonal visitor traffic in the heart of all the action. Operating since 1960. The restaurant is not part of the sale. It is leased seasonally year to year lease.