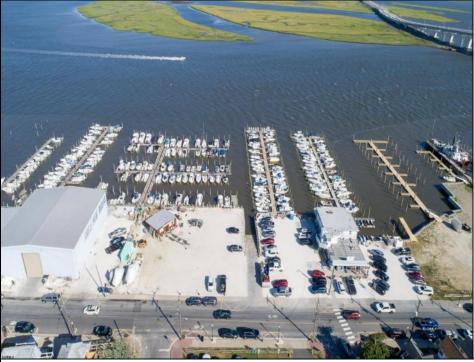

## COMMENTS

PRICE REDUCTION 40%. FINAL SALES ASKING PRICE. BEING SOLD AS-IS. LOCATION, LOCATION, LOCATION! LANDMARK MARINA WITH RESTAURANT SPACE OFFICIALLY FOR SALE-LOCATED ON HISTORIC BAY AVE. Features 136 boat slips, boat ramp, 75 storage spaces. Well, known for easy access to the ocean, rivers, and creeks. This property offers a unique opportunity for other resort uses with high seasonal visitor traffic in the heart of all the action. Operating since 1960. The restaurant is not part of the sale. It is leased seasonally year to year lease.

## **OutsideFeatures** Dock/Pier/Slip Restrooms Sign Storage Building

Water

Public

ParkingGarage 11 or More Spaces Off Street

InteriorFeatures Living Space Available

Cooling Gas

Sewer

Ask for John Lazzara Berger Realty Inc 3160 Asbury Avenue, Ocean City Call: 609-399-0076 Email to: jol@bergerrealty.com