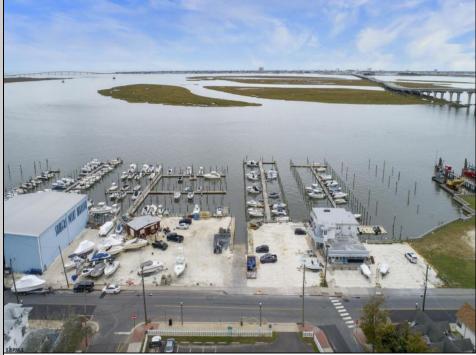

## COMMENTS

LOCATION, LOCATION, LOCATION! LANDMARK MARINA WITH RESTAURANT SPACE OFFICIALLY FOR SALE-LOCATED ON HISTORIC BAY AVE. Features 136 boat slips, boat ramp, 75 storage spaces. Well, known for easy access to the ocean, rivers, and creeks. This property offers a unique opportunity for other resort uses with high seasonal visitor traffic in the heart of all the action. Operating since 1960. The restaurant is not part of the sale. It is leased seasonally year to year lease.