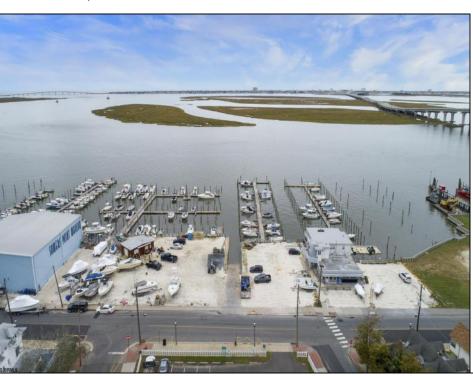

## **COMMENTS**

LOCATION, LOCATION, LOCATION! LANDMARK MARINA WITH RESTAURANT SPACE OFFICIALLY FOR SALE-LOCATED ON HISTORIC BAY AVE. Features 136 boat slips, boat ramp, 75 storage spaces. Well, known for easy access to the ocean, rivers, and creeks. This property offers a unique opportunity for other resort uses with high seasonal visitor traffic in the heart of all the action. Operating since 1960. The restaurant is not part of the sale. It is leased seasonally year to year lease.

| PROPERTY DETAILS |                   |                   |                        |
|------------------|-------------------|-------------------|------------------------|
| Exterior         | OutsideFeatures   | ParkingGarage     | InteriorFeatures       |
| Frame/Wood       | Dock/Pier/Slip    | 11 or More Spaces | Living Space Available |
| Vinyl            | Restrooms<br>Sign | Off Street        |                        |