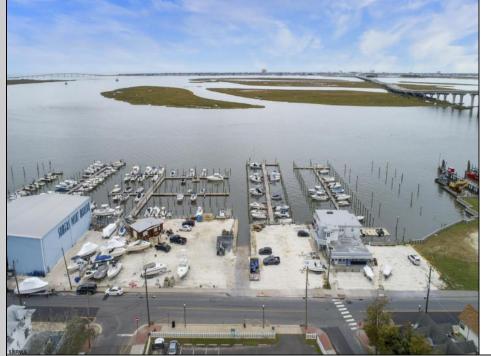

## **COMMENTS**

LOCATION, LOCATION! LANDMARK MARINA WITH RESTAURANT SPACE OFFICIALLY FOR SALE-LOCATED ON HISTORIC BAY AVE. Features 136 boat slips, boat ramp, 75 storage spaces. Well, known for easy access to the ocean, rivers, and creeks. This property offers a unique opportunity for other resort uses with high seasonal visitor traffic in the heart of all the action. Operating since 1960. The restaurant is not part of the sale. It is leased seasonally year to year lease.