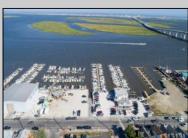

## **COMMENTS**

PRICE REDUCTION 40%. FINAL SALES ASKING PRICE. BEING SOLD AS-IS. LOCATION, LOCATION, LOCATION! LANDMARK MARINA WITH RESTAURANT SPACE OFFICIALLY FOR SALE-LOCATED ON HISTORIC BAY AVE. Features 136 boat slips, boat ramp, 75 storage spaces. Well, known for easy access to the ocean, rivers, and creeks. This property offers a unique opportunity for other resort uses with high seasonal visitor traffic in the heart of all the action. Operating since 1960. The restaurant is not part of the sale. It is leased seasonally year to year lease.