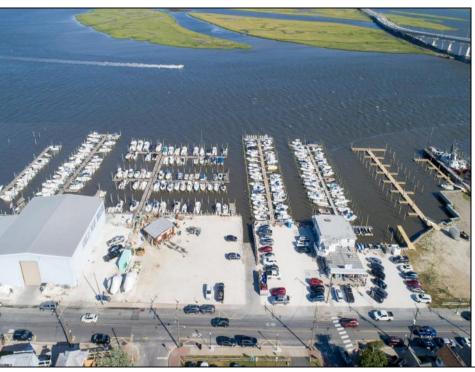

## **COMMENTS**

PRICE REDUCTION 40%. FINAL SALES ASKING PRICE. BEING SOLD AS-IS. LOCATION, LOCATION, LOCATION! LANDMARK MARINA WITH RESTAURANT SPACE OFFICIALLY FOR SALE-LOCATED ON HISTORIC BAY AVE. Features 136 boat slips, boat ramp, 75 storage spaces. Well, known for easy access to the ocean, rivers, and creeks. This property offers a unique opportunity for other resort uses with high seasonal visitor traffic in the heart of all the action. Operating since 1960. The restaurant is not part of the sale. It is leased seasonally year to year lease.

## **PROPERTY DETAILS**

Exterior OutsideFeatures ParkingGarage InteriorFeatures Frame/Wood Dock/Pier/Slip 11 or More Spaces Living Space Available Restrooms Off Street Vinyl

> Sign Storage Building

Water Cooling Sewer Gas Public **Public Sewer** 