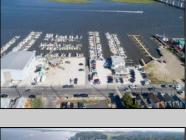

## **COMMENTS**

PRICE REDUCTION 40%. FINAL SALES ASKING PRICE. BEING SOLD AS-IS. LOCATION, LOCATION, LOCATION! LANDMARK MARINA WITH RESTAURANT SPACE OFFICIALLY FOR SALE-LOCATED ON HISTORIC BAY AVE. Features 136 boat slips, boat ramp, 75 storage spaces. Well, known for easy access to the ocean, rivers, and creeks. This property offers a unique opportunity for other resort uses with high seasonal visitor traffic in the heart of all the action. Operating since 1960. The restaurant is not part of the sale. It is leased seasonally year to year lease.