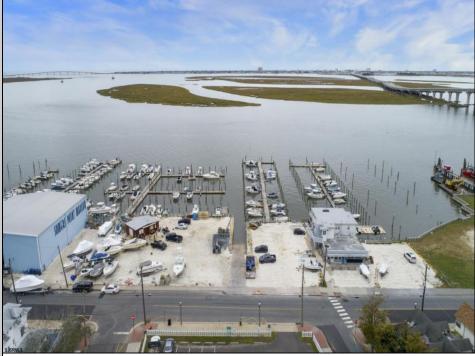

## COMMENTS

LOCATION, LOCATION, LOCATION! LANDMARK MARINA WITH RESTAURANT SPACE OFFICIALLY FOR SALE-LOCATED ON HISTORIC BAY AVE. Features 136 boat slips, boat ramp, 75 storage spaces. Well, known for easy access to the ocean, rivers, and creeks. This property offers a unique opportunity for other resort uses with high seasonal visitor traffic in the heart of all the action. Operating since 1960. The restaurant is not part of the sale. It is leased seasonally year to year lease.

| Exterior   |
|------------|
| Frame/Wood |
| Vinyl      |
|            |

OutsideFeatures Dock/Pier/Slip Restrooms Sign Storage Building

PROPERTY DETAILS ures ParkingGarage lip 11 or More Spaces Off Street