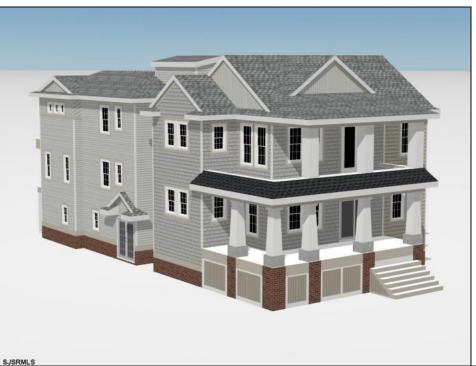

## **COMMENTS**

Located in the desirable Southend less then 2 blocks to the beach, this Meticulously crafted new construction 2nd Floor unit will feature 5 sprawling bedrooms and 3 full bathrooms and powder room. Features to include Gourmet custom kitchen with top of the line cabinetry, granite counters, stainless steel appliances, custom tile back splash and beverage fridge in center island with extra seating for guests. Boasting a huge great room for entertaining with a gas fireplace, there is ample room for dining and a huge kitchen to whip up meals for the whole family. Other bells & whistles include ELEVATOR, gas heat, central air, ceiling fans, walk in closet, front & rear covered decks, two car attached garage, cabana, ROOF TOP DECK and more! Developed with the highest quality yet low maintenance building materials, this unit will have excellent craftsmanship. Great location for rental potential! Time to pick colors and make personal selections!

## **PROPERTY DETAILS**

Exterior ParkingGarage Vinyl Attached Garage Two Car

OtherRooms Dining Area Eat In Kitchen Laundry/Utility Room InteriorFeatures Cathedral Ceiling(s) Elevator Fireplace(s) Foyer Kitchen Center Island