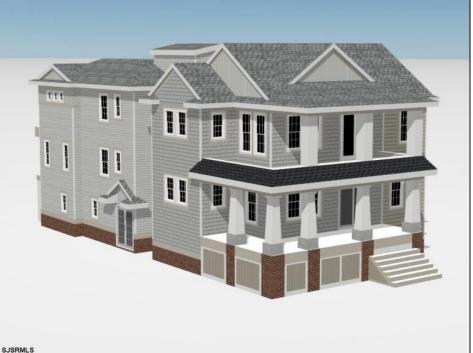

## **COMMENTS**

Located in the desirable Southend less then 2 blocks to the beach, this Meticulously crafted new construction 1st Floor unit will feature 5 sprawling bedrooms and 3 full bathrooms and powder room. Features to include Gourmet custom kitchen with top of the line cabinetry, granite counters, stainless steel appliances, custom tile back splash and beverage fridge in center island with extra seating for guests. Boasting a huge great room for entertaining with a gas fireplace, there is ample room for dining and a huge kitchen to whip up meals for the whole family. Other bells & whistles include ELEVATOR, gas heat, central air, ceiling fans, walk in closet, front & rear covered decks, one car attached garage, cabana and more! Developed with the highest quality yet low maintenance building materials, this unit will have excellent craftsmanship. Great location for rental potential! Time to pick colors and make personal selections!