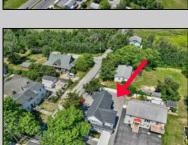

## **COMMENTS**

Welcome to 944 Route 109 offering a unique opportunity to own a newly constructed duplex, completed in 2021, located at the base of the CapeMay bridge, heading into one of New Jersey\'s most iconic beach destinations. This property offers 2 turn-key units, each offering 2 bedrooms and 1 full bathroom, a living room, dining area, storage and laundry closet, a fully equipped kitchen with stainless steel appliances and a rear deck for each unit with a shared, attached, garage for storage. Each unit is being conveyed fully furnished and ready for immediate occupancy.