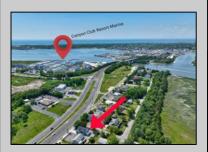

## COMMENTS

Welcome to 944 Route 109 offering a unique opportunity to own a newly constructed duplex, completed in 2021, located at the base of the CapeMay bridge, heading into one of New Jersey\'s most iconic beach destinations. This property offers 2 turn-key units, each offering 2 bedrooms and 1 full bathroom, a living room, dining area, storage and laundry closet, a fully equipped kitchen with stainless steel appliances and a rear deck for each unit with a shared, attached, garage for storage. Each unit is being conveyed fully furnished and ready for immediate occupancy.