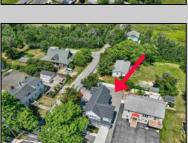

## **COMMENTS**

Welcome to 944 Route 109 offering a unique opportunity to own a newly constructed duplex, completed in 2021, located at the base of the CapeMay bridge, heading into one of New Jersey\'s most iconic beach destinations. This property offers 2 turn-key units, each offering 2 bedrooms and 1 full bathroom, a living room, dining area, storage and laundry closet, a fully equipped kitchen with stainless steel appliances and a rear deck for each unit with a shared, attached, garage for storage. Each unit is being conveyed fully furnished and ready for immediate occupancy.