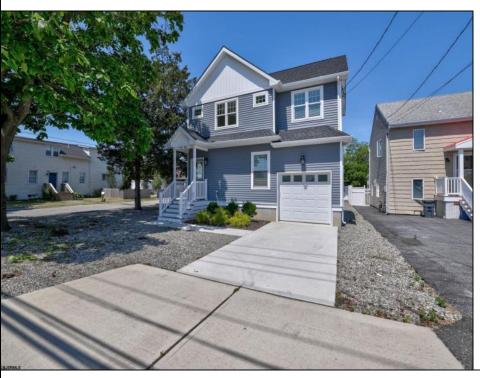

## **COMMENTS**

Welcome to 944 Route 109 offering a unique opportunity to own a newly constructed duplex, completed in 2021, located at the base of the CapeMay bridge, heading into one of New Jersey\'s most iconic beach destinations. This property offers 2 turn-key units, each offering 2 bedrooms and 1 full bathroom, a living room, dining area, storage and laundry closet, a fully equipped kitchen with stainless steel appliances and a rear deck for each unit with a shared, attached, garage for storage. Each unit is being conveyed fully furnished and ready for immediate occupancy.

| PR   | OPI    | ERT | V D | FT. | ΔΙΙ       | 9 |
|------|--------|-----|-----|-----|-----------|---|
| 1 11 | . OI I |     | י י |     | <u>au</u> | _ |

OutsideFeatures ParkingGarage Basement Heating
Deck Attached Garage Crawl Space Forced Air
Gas-Natural