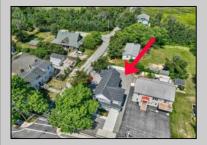

## COMMENTS

Welcome to 944 Route 109 offering a unique opportunity to own a newly constructed duplex, completed in 2021, located at the base of the CapeMay bridge, heading into one of New Jerseyl's most iconic beach destinations. This property offers 2 turn-key units, each offering 2 bedrooms and 1 full bathroom, a living room, dining area, storage and laundry closet, a fully equipped kitchen with stainless steel appliances and a rear deck for each unit with a shared, attached, garage for storage. Each unit is being conveyed fully furnished and ready for immediate occupancy.