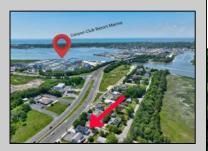

## COMMENTS

Welcome to 944 Route 109 offering a unique opportunity to own a newly constructed duplex, completed in 2021, located at the base of the CapeMay bridge, heading into one of New Jerseyl's most iconic beach destinations. This property offers 2 turn-key units, each offering 2 bedrooms and 1 full bathroom, a living room, dining area, storage and laundry closet, a fully equipped kitchen with stainless steel appliances and a rear deck for each unit with a shared, attached, garage for storage. Each unit is being conveyed fully furnished and ready for immediate occupancy.