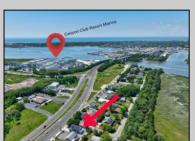

## **COMMENTS**

Welcome to 944 Route 109 offering a unique opportunity to own a newly constructed duplex, completed in 2021, located at the base of the CapeMay bridge, heading into one of New Jersey\'s most iconic beach destinations. This property offers 2 turn-key units, each offering 2 bedrooms and 1 full bathroom, a living room, dining area, storage and laundry closet, a fully equipped kitchen with stainless steel appliances and a rear deck for each unit with a shared, attached, garage for storage. Each unit is being conveyed fully furnished and ready for immediate occupancy.