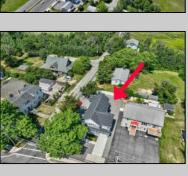

## **COMMENTS**

Welcome to 944 Route 109 offering a unique opportunity to own a newly constructed duplex, completed in 2021, located at the base of the CapeMay bridge, heading into one of New Jersey\'s most iconic beach destinations. This property offers 2 turn-key units, each offering 2 bedrooms and 1 full bathroom, a living room, dining area, storage and laundry closet, a fully equipped kitchen with stainless steel appliances and a rear deck for each unit with a shared, attached, garage for storage. Each unit is being conveyed fully furnished and ready for immediate occupancy.