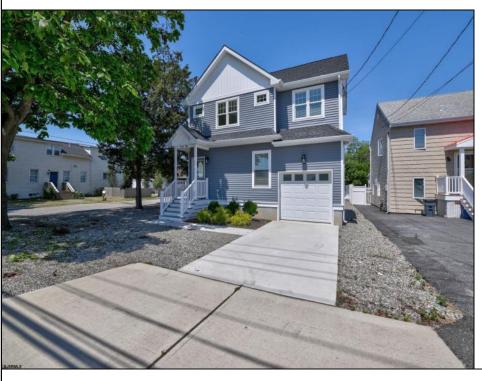

## **COMMENTS**

Welcome to 944 Route 109 offering a unique opportunity to own a newly constructed duplex, completed in 2021, located at the base of the CapeMay bridge, heading into one of New Jersey\'s most iconic beach destinations. This property offers 2 turn-key units, each offering 2 bedrooms and 1 full bathroom, a living room, dining area, storage and laundry closet, a fully equipped kitchen with stainless steel appliances and a rear deck for each unit with a shared, attached, garage for storage. Each unit is being conveyed fully furnished and ready for immediate occupancy.

|  | PRO | OPER | TY D | ETA | ILS |
|--|-----|------|------|-----|-----|
|--|-----|------|------|-----|-----|

| = = =           |                 |             |                           |  |
|-----------------|-----------------|-------------|---------------------------|--|
| OutsideFeatures | ParkingGarage   | Basement    | Heating                   |  |
| Deck            | Attached Garage | Crawl Space | Forced Air<br>Gas-Natural |  |