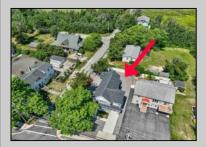

## COMMENTS

Welcome to 944 Route 109 offering a unique opportunity to own a newly constructed duplex, completed in 2021, located at the base of the CapeMay bridge, heading into one of New Jersey\'s most iconic beach destinations. This property offers 2 turn-key units, each offering 2 bedrooms and 1 full bathroom, a living room, dining area, storage and laundry closet, a fully equipped kitchen with stainless steel appliances and a rear deck for each unit with a shared, attached, garage for storage. Each unit is being conveyed fully furnished and ready for immediate occupancy.