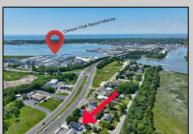

## **COMMENTS**

Welcome to 944 Route 109 offering a unique opportunity to own a newly constructed duplex, completed in 2021, located at the base of the CapeMay bridge, heading into one of New Jersey\'s most iconic beach destinations. This property offers 2 turn-key units, each offering 2 bedrooms and 1 full bathroom, a living room, dining area, storage and laundry closet, a fully equipped kitchen with stainless steel appliances and a rear deck for each unit with a shared, attached, garage for storage. Each unit is being conveyed fully furnished and ready for immediate occupancy.