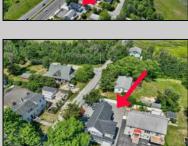

## **COMMENTS**

Welcome to 944 Route 109 offering a unique opportunity to own a newly constructed duplex, completed in 2021, located at the base of the CapeMay bridge, heading into one of New Jersey\'s most iconic beach destinations. This property offers 2 turn-key units, each offering 2 bedrooms and 1 full bathroom, a living room, dining area, storage and laundry closet, a fully equipped kitchen with stainless steel appliances and a rear deck for each unit with a shared, attached, garage for storage. Each unit is being conveyed fully furnished and ready for immediate occupancy.