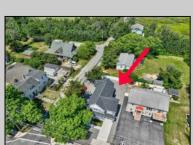

## **COMMENTS**

Welcome to 944 Route 109 offering a unique opportunity to own a newly constructed duplex, completed in 2021, located at the base of the CapeMay bridge, heading into one of New Jersey\'s most iconic beach destinations. This property offers 2 turn-key units, each offering 2 bedrooms and 1 full bathroom, a living room, dining area, storage and laundry closet, a fully equipped kitchen with stainless steel appliances and a rear deck for each unit with a shared, attached, garage for storage. Each unit is being conveyed fully furnished and ready for immediate occupancy.