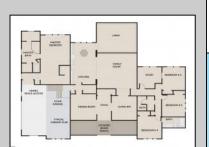

Outside Show Patio Paved Road Porch OtherRooms
Den/TV Room
Dining Area
Dining Room
Eat In Kitchen
Great Room
In-Law Quarters
Laundry/Utility Room
Library/Study
Pantry
Primary BR on 1st floor
Recreation/Family