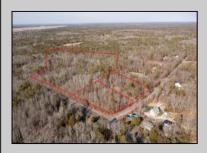

## **COMMENTS**

EXPERIENCE COUNTRY LIVING AT IT\'S FINEST on over 11 LAVISH ACRES of UNDISTURBED LAND, located on the corner of Betsey Scull Road and Somers Point/Mays Landing Road in sought after Egg Harbor Township! YES, this ONE OF A KIND project is approved, shovel ready and waiting on YOU to make it YOURS! BUILDABLE ACREAGE IS DIMINISHING BY THE DAY, AND THEY AREN\'T MAKING ANY MORE! Only a short 15 minute drive to local NJ Beaches, a stone\'s throw from the Great Egg Harbor River, with more than one local water access site, you\'re NOT GOING TO WANT TO MISS this opportunity to CREATE YOUR OWN CUSTOM COUNTRY SANCTUARY by taking the lead of none other than Henn Nardini Custom Home Builders, or supplying your own favorite design from our expansive list of various custom models, as well as choosing your very own top of the line finishes and fixtures, making this LUXURIOUS CUSTOM ESTATE truly yours! This 4 bedroom, 3 and a half bathroom model is also offered as a 5 bedroom, 4 and a half bathroom as well as a 6 bedroom, 4 and a half bathroom model. We invite you to utilize the QR code included in the listing photos to explore all models available for this parcel. CALL TODAY FOR YOUR OWN PRIVATE CONSULTATION!