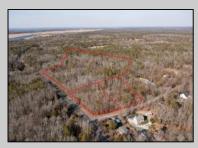

## **COMMENTS**

EXPERIENCE COUNTRY LIVING AT IT\'S FINEST on over 11 LAVISH ACRES of UNDISTURBED LAND, located on the corner of Betsey Scull Road and Somers Point/Mays Landing Road in sought after Egg Harbor Township! YES, this ONE OF A KIND project is approved, shovel ready and waiting on YOU to make it YOURS! BUILDABLE ACREAGE IS DIMINISHING BY THE DAY, AND THEY AREN\'T MAKING ANY MORE! Only a short 15 minute drive to local NJ Beaches, a stone\'s throw from the Great Egg Harbor River, with more than one local water access site, you\'re NOT GOING TO WANT TO MISS this opportunity to CREATE YOUR OWN CUSTOM COUNTRY SANCTUARY by taking the lead of none other than Henn Nardini Custom Home Builders, or supplying your own favorite design from our expansive list of various custom models, as well as choosing your very own top of the line finishes and fixtures, making this LUXURIOUS CUSTOM ESTATE truly yours! This 4 bedroom, 3 and a half bathroom model is also offered as a 5 bedroom, 4 and a half bathroom as well as a 6 bedroom, 4 and a half bathroom model. We invite you to utilize the QR code included in the listing photos to explore all models available for this parcel. CALL TODAY FOR YOUR OWN PRIVATE CONSULTATION!