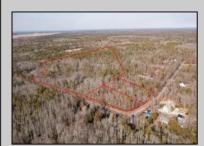

## **COMMENTS**

EXPERIENCE COUNTRY LIVING AT IT\'S FINEST on over 11 LAVISH ACRES of UNDISTURBED LAND, located on the corner of Betsey Scull Road and Somers Point/Mays Landing Road in sought after Egg Harbor Township! YES, this ONE OF A KIND project is approved, shovel ready and waiting on YOU to make it YOURS! BUILDABLE ACREAGE IS DIMINISHING BY THE DAY, AND THEY AREN\'T MAKING ANY MORE! Only a short 15 minute drive to local NJ Beaches, a stone\'s throw from the Great Egg Harbor River, with more than one local water access site, you\'re NOT GOING TO WANT TO MISS this opportunity to CREATE YOUR OWN CUSTOM COUNTRY SANCTUARY by taking the lead of none other than Henn Nardini Custom Home Builders, or supplying your own favorite design from our expansive list of various custom models, as well as choosing your very own top of the line finishes and fixtures, making this LUXURIOUS CUSTOM ESTATE truly yours! This 4 bedroom, 3 and a half bathroom model is also offered as a 5 bedroom, 4 and a half bathroom as well as a 6 bedroom, 4 and a half bathroom model. We invite you to utilize the QR code included in the listing photos to explore all models available for this parcel. CALL TODAY FOR YOUR OWN PRIVATE CONSULTATION!