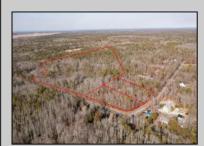

## **COMMENTS**

EXPERIENCE COUNTRY LIVING AT IT\S FINEST on over 11 LAVISH ACRES of UNDISTURBED LAND, located on the corner of Betsey Scull Road and Somers Point/Mays Landing Road in sought after Egg Harbor Township! YES, this ONE OF A KIND project is approved, shovel ready and waiting on YOU to make it YOURS! BUILDABLE ACREAGE IS DIMINISHING BY THE DAY, AND THEY AREN\T MAKING ANY MORE! Only a short 15 minute drive to local NJ Beaches, a stone\s throw from the Great Egg Harbor River, with more than one local water access site, you\re NOT GOING TO WANT TO MISS this opportunity to CREATE YOUR OWN CUSTOM COUNTRY SANCTUARY by taking the lead of none other than Henn Nardini Custom Home Builders, or supplying your own favorite design from our expansive list of various custom models, as well as choosing your very own top of the line finishes and fixtures, making this LUXURIOUS CUSTOM ESTATE truly yours! This 4 bedroom, 3 and a half bathroom model is also offered as a 5 bedroom, 4 and a half bathroom as well as a 6 bedroom, 4 and a half bathroom model. We invite you to utilize the QR code included in the listing photos to explore all models available for this parcel. CALL TODAY FOR YOUR OWN PRIVATE CONSULTATION!