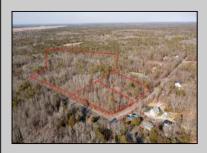

## **COMMENTS**

EXPERIENCE COUNTRY LIVING AT IT\S FINEST on over 11 LAVISH ACRES of UNDISTURBED LAND, located on the corner of Betsey Scull Road and Somers Point/Mays Landing Road in sought after Egg Harbor Township! YES, this ONE OF A KIND project is approved, shovel ready and waiting on YOU to make it YOURS! BUILDABLE ACREAGE IS DIMINISHING BY THE DAY, AND THEY AREN\T MAKING ANY MORE! Only a short 15 minute drive to local NJ Beaches, a stone\s throw from the Great Egg Harbor River, with more than one local water access site, you\re NOT GOING TO WANT TO MISS this opportunity to CREATE YOUR OWN CUSTOM COUNTRY SANCTUARY by taking the lead of none other than Henn Nardini Custom Home Builders, or supplying your own favorite design from our expansive list of various custom models, as well as choosing your very own top of the line finishes and fixtures, making this LUXURIOUS CUSTOM ESTATE truly yours! This 4 bedroom, 3 and a half bathroom model is also offered as a 5 bedroom, 4 and a half bathroom as well as a 6 bedroom, 4 and a half bathroom model. We invite you to utilize the QR code included in the listing photos to explore all models available for this parcel. CALL TODAY FOR YOUR OWN PRIVATE CONSULTATION!