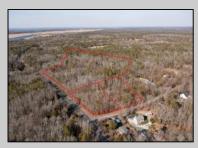

## **COMMENTS**

EXPERIENCE COUNTRY LIVING AT IT\S FINEST on over 11 LAVISH ACRES of UNDISTURBED LAND, located on the corner of Betsey Scull Road and Somers Point/Mays Landing Road in sought after Egg Harbor Township! YES, this ONE OF A KIND project is approved, shovel ready and waiting on YOU to make it YOURS! BUILDABLE ACREAGE IS DIMINISHING BY THE DAY, AND THEY AREN\T MAKING ANY MORE! Only a short 15 minute drive to local NJ Beaches, a stone\s throw from the Great Egg Harbor River, with more than one local water access site, you\re NOT GOING TO WANT TO MISS this opportunity to CREATE YOUR OWN CUSTOM COUNTRY SANCTUARY by taking the lead of none other than Henn Nardini Custom Home Builders, or supplying your own favorite design from our expansive list of various custom models, as well as choosing your very own top of the line finishes and fixtures, making this LUXURIOUS CUSTOM ESTATE truly yours! This 4 bedroom, 3 and a half bathroom model is also offered as a 5 bedroom, 4 and a half bathroom as well as a 6 bedroom, 4 and a half bathroom model. We invite you to utilize the QR code included in the listing photos to explore all models available for this parcel. CALL TODAY FOR YOUR OWN PRIVATE CONSULTATION!