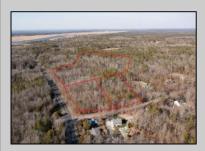

## **COMMENTS**

EXPERIENCE COUNTRY LIVING AT IT\S FINEST on over 11 LAVISH ACRES of UNDISTURBED LAND, located on the corner of Betsey Scull Road and Somers Point/Mays Landing Road in sought after Egg Harbor Township! YES, this ONE OF A KIND project is approved, shovel ready and waiting on YOU to make it YOURS! BUILDABLE ACREAGE IS DIMINISHING BY THE DAY, AND THEY AREN\T MAKING ANY MORE! Only a short 15 minute drive to local NJ Beaches, a stone\s throw from the Great Egg Harbor River, with more than one local water access site, you\re NOT GOING TO WANT TO MISS this opportunity to CREATE YOUR OWN CUSTOM COUNTRY SANCTUARY by taking the lead of none other than Henn Nardini Custom Home Builders, or supplying your own favorite design from our expansive list of various custom models, as well as choosing your very own top of the line finishes and fixtures, making this LUXURIOUS CUSTOM ESTATE truly yours! This 4 bedroom, 3 and a half bathroom model is also offered as a 5 bedroom, 4 and a half bathroom as well as a 6 bedroom, 4 and a half bathroom model. We invite you to utilize the QR code included in the listing photos to explore all models available for this parcel. CALL TODAY FOR YOUR OWN PRIVATE CONSULTATION!