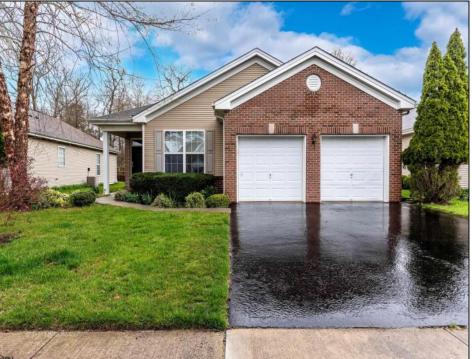

## **COMMENTS**

Welcome to Four Seasons at Smithville\'s Active Adult 55+ Community at Berkshire Village. Step in to this lovely Brick front, 2- bedroom home plus a den which can easily double as a 3rd bedroom. Lovely is a word that comes to mind as you enter this spacious and open home with a 3-sided fireplace, Brazilian cherry hardwood flooring for the living room, dining room, kitchen and family room. Beautiful 42\" Kitchen cabinets, a bay window, & stainless appliances compliment the flooring and neutral countertops. The primary bedroom is spacious with a double bay window and extends to include 2 large walk-in closets and ensuite with 2 vanities, walk in shower and soaking tub. The second Bedroom & Bath is set away from the owner\'s suite for privacy. New HVAC-2020, New HWH-2012. New Carpeting in 2 bedrooms & Den. Extra Storage in garage. Pictures to follow soon. Showings can be scheduled through showing time or listing agent. No showings until April 13th.