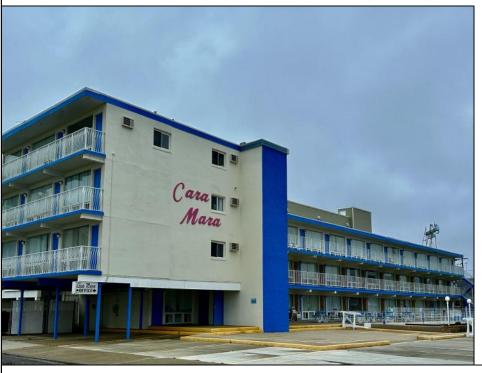

## **COMMENTS**

OCEANVIEW BEACH BLOCK ONE BEDROOM CONDO UNIT AT THE CARA MARA CONDOMINIUMS, WILDWOOD CREST, NJ-Fabulous location near beach and boards. Ideal for personal use or for great rental income. This updated, move-in condition top floor unit features heated pool, beach and ocean views. The Cara Mara is a seasonal condo open from May to October. Heated pool, recreation/game area and on-site management. Monthly maintenance fee includes fire, flood, liability insurance, electric, gas, cable and water and sewer. Rental history available.