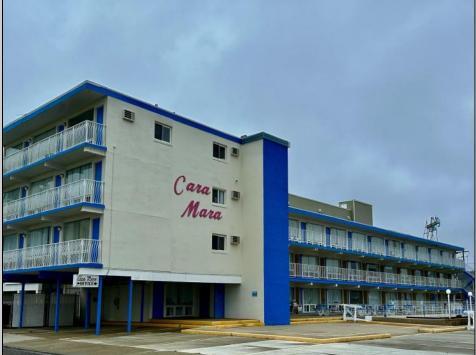

## COMMENTS

OCEANVIEW BEACH BLOCK ONE BEDROOM CONDO UNIT AT THE CARA MARA CONDOMINIUMS, WILDWOOD CREST, NJ-Fabulous location near beach and boards. Ideal for personal use or for great rental income. This updated, move-in condition top floor unit features heated pool, beach and ocean views. The Cara Mara is a seasonal condo open from May to October. Heated pool, recreation/game area and on-site management. Monthly maintenance fee includes fire, flood, liability insurance, electric, gas, cable and water and sewer. Rental history available.