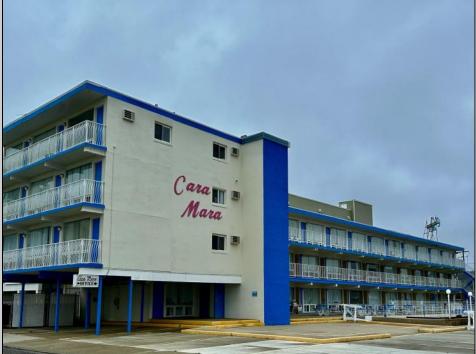

## COMMENTS

OCEANVIEW BEACH BLOCK ONE BEDROOM CONDO UNIT AT THE CARA MARA CONDOMINIUMS, WILDWOOD CREST, NJ-Fabulous location near beach and boards. Ideal for personal use or for great rental income. This updated, move-in condition top floor unit features heated pool, beach and ocean views. The Cara Mara is a seasonal condo open from May to October. Heated pool, recreation/game area and on-site management. Monthly maintenance fee includes fire, flood, liability insurance, electric, gas, cable and water and sewer. Rental history available.