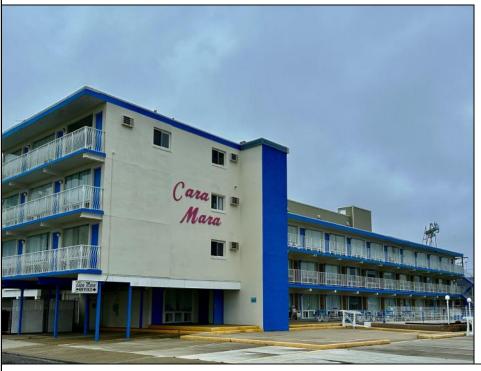

## **COMMENTS**

OCEANVIEW BEACH BLOCK ONE BEDROOM CONDO UNIT AT THE CARA MARA CONDOMINIUMS, WILDWOOD CREST, NJ-Fabulous location near beach and boards. Ideal for personal use or for great rental income. This updated, move-in condition top floor unit features heated pool, beach and ocean views. The Cara Mara is a seasonal condo open from May to October. Heated pool, recreation/game area and on-site management. Monthly maintenance fee includes fire, flood, liability insurance, electric, gas, cable and water and sewer. Rental history available.